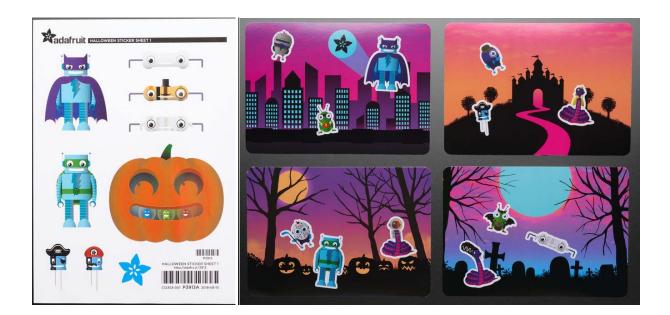

Speaking of wearables... We couldn't let us humans have all the fun! Even our Circuit Playground friends have costumes! Peep this Halloween Sticker Sheet featuring AdaBot, Cappy, Mho, Ruby, Gus, & Billie in various adorable Halloweenie getups.

These gorgeous die-cut stickers are vinyl, glossy, and made to last a lifetime.

Check out the other sticker set we have, maybe pick up both? These can go nicely onto our halloween card set to make adorable scenarios, and because the stickers are vinyl you can remove and re-place them.