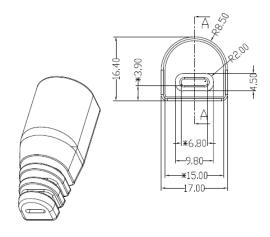

#### **Mechanical Dimension:**

SECTION A-A

#### Note:

1. Material: Silicone, durometers: Shore A 65-75

Color: White
Unit: mm

4. The dimensions with "\*" mark are adjustable