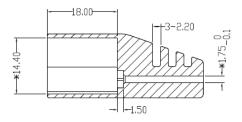

#### **Mechanical Dimension:**

SECTION A-A

#### Note:

1. Material: Silicone, durometers: Shore A 65-75

Color: White
Unit: mm

4. The dimensions with "\*" mark are adjustable