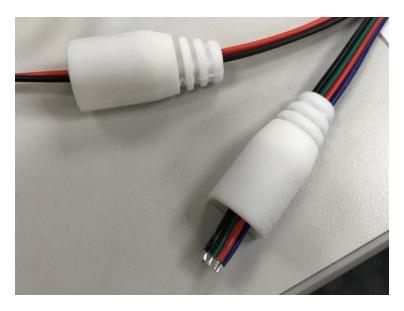

## **Product Image:**

## **Types:**

2-Wires: For single color3-Wires: For dual color

4-Wires: For RGB5-Wires: For RGBW

www.americanbrightled.com