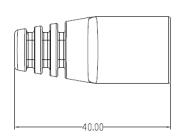

#### **Mechanical Dimension:**

SECTION A-A

#### Note:

1. Material: Silicone, durometers: Shore A 65-75

Color: White
Unit: mm

4. The dimensions with "\*" mark are adjustable