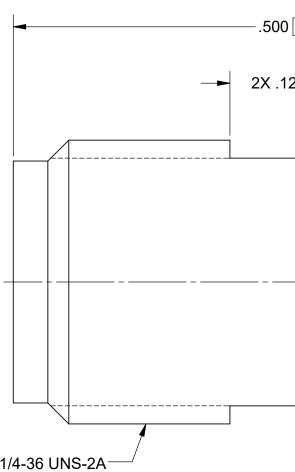

## **PERFORMANCE**:

IMPEDANCE: FREQ. RANGE: VSWR: 50 OHMS DC TO 18.0 GHz. 1.10+.008\*F(F IN GHz.):1 MAX. DC TO 18.0 GHz.

|                                                                                                                                                                                                                                                                                                                                                                                                                                                                                                                                                                                                                                                                                                                                                                                                                                                                                                                                                                                                                                                                                                                                                                                                                                                                                                                                                                                                                                                                                                                                                                                                                                                                                                                                                                                                                                                                                                                                                                                                                                                                                               |                                                                                    |                                                                                                                                                            |              | REVISION HISTORY  | ,                                                                  |          |  |
|-----------------------------------------------------------------------------------------------------------------------------------------------------------------------------------------------------------------------------------------------------------------------------------------------------------------------------------------------------------------------------------------------------------------------------------------------------------------------------------------------------------------------------------------------------------------------------------------------------------------------------------------------------------------------------------------------------------------------------------------------------------------------------------------------------------------------------------------------------------------------------------------------------------------------------------------------------------------------------------------------------------------------------------------------------------------------------------------------------------------------------------------------------------------------------------------------------------------------------------------------------------------------------------------------------------------------------------------------------------------------------------------------------------------------------------------------------------------------------------------------------------------------------------------------------------------------------------------------------------------------------------------------------------------------------------------------------------------------------------------------------------------------------------------------------------------------------------------------------------------------------------------------------------------------------------------------------------------------------------------------------------------------------------------------------------------------------------------------|------------------------------------------------------------------------------------|------------------------------------------------------------------------------------------------------------------------------------------------------------|--------------|-------------------|--------------------------------------------------------------------|----------|--|
| DATA DRAWING                                                                                                                                                                                                                                                                                                                                                                                                                                                                                                                                                                                                                                                                                                                                                                                                                                                                                                                                                                                                                                                                                                                                                                                                                                                                                                                                                                                                                                                                                                                                                                                                                                                                                                                                                                                                                                                                                                                                                                                                                                                                                  | C                                                                                  |                                                                                                                                                            | REV          | DESCRIPTION       | DATE                                                               | APPROVED |  |
|                                                                                                                                                                                                                                                                                                                                                                                                                                                                                                                                                                                                                                                                                                                                                                                                                                                                                                                                                                                                                                                                                                                                                                                                                                                                                                                                                                                                                                                                                                                                                                                                                                                                                                                                                                                                                                                                                                                                                                                                                                                                                               | G                                                                                  |                                                                                                                                                            |              | DCN 41869         | 11/15                                                              | DAL      |  |
|                                                                                                                                                                                                                                                                                                                                                                                                                                                                                                                                                                                                                                                                                                                                                                                                                                                                                                                                                                                                                                                                                                                                                                                                                                                                                                                                                                                                                                                                                                                                                                                                                                                                                                                                                                                                                                                                                                                                                                                                                                                                                               |                                                                                    |                                                                                                                                                            | В            | DCN 47334         | 04/18                                                              | STW      |  |
| Image: Imag |                                                                                    | 500[12.7                                                                                                                                                   | -            |                   |                                                                    |          |  |
| MATERIAL: SEE NOTES                                                                                                                                                                                                                                                                                                                                                                                                                                                                                                                                                                                                                                                                                                                                                                                                                                                                                                                                                                                                                                                                                                                                                                                                                                                                                                                                                                                                                                                                                                                                                                                                                                                                                                                                                                                                                                                                                                                                                                                                                                                                           | DIMENSIONS ARE IN INCHES TOLERANCES:                                               | UNLESS OTHER                                                                                                                                               |              |                   | Ampt                                                               |          |  |
| FINISH: SEE NOTES                                                                                                                                                                                                                                                                                                                                                                                                                                                                                                                                                                                                                                                                                                                                                                                                                                                                                                                                                                                                                                                                                                                                                                                                                                                                                                                                                                                                                                                                                                                                                                                                                                                                                                                                                                                                                                                                                                                                                                                                                                                                             | FRACTIONAL: ±1/64 ANGULAR: X* ±1°0'<br>X*X' ±15'<br>DECIMAL: .X ±.030<br>.XX ±.010 | 1) ALL DIMENSIONS ARE IN INCHES [MILLIMETERS]<br>2) ALL DIMENSIONS ARE AFTER PLATING.<br>3) BREAK CORDERS & EDGES 005 PM MAX                               |              |                   | 2400 Centrepark West Drive, Suite 100<br>West Palm Beach, FL 33409 |          |  |
| SURFACE AREA: N/A                                                                                                                                                                                                                                                                                                                                                                                                                                                                                                                                                                                                                                                                                                                                                                                                                                                                                                                                                                                                                                                                                                                                                                                                                                                                                                                                                                                                                                                                                                                                                                                                                                                                                                                                                                                                                                                                                                                                                                                                                                                                             | .XXX ±.005                                                                         | 4) CHAM, IS & LAST INKEADS.<br>5) SURFACE ROUGHNESS 63.MIL-STD-10.<br>6) DIA:S ON COMMON CENTERS TO BE CONCENTRIC<br>5) SURFACE ROUGHNESS TO BE CONCENTRIC |              |                   |                                                                    |          |  |
| 11/7 (                                                                                                                                                                                                                                                                                                                                                                                                                                                                                                                                                                                                                                                                                                                                                                                                                                                                                                                                                                                                                                                                                                                                                                                                                                                                                                                                                                                                                                                                                                                                                                                                                                                                                                                                                                                                                                                                                                                                                                                                                                                                                        | PER ASME Y14.5M - 1994                                                             |                                                                                                                                                            |              | C 1 1 / 1 / 1 / 1 | VI / VI / I                                                        | ED       |  |
| PROPRIETARY<br>THE INFORMATION CONTAINED IN THIS DRAWING                                                                                                                                                                                                                                                                                                                                                                                                                                                                                                                                                                                                                                                                                                                                                                                                                                                                                                                                                                                                                                                                                                                                                                                                                                                                                                                                                                                                                                                                                                                                                                                                                                                                                                                                                                                                                                                                                                                                                                                                                                      | PER ASME Y14.5M - 1994<br>THIRD ANGLE PROJECTION                                   | DRAWN:                                                                                                                                                     | DWE 04/16/87 | 7                 |                                                                    |          |  |
| PROPRIETARY                                                                                                                                                                                                                                                                                                                                                                                                                                                                                                                                                                                                                                                                                                                                                                                                                                                                                                                                                                                                                                                                                                                                                                                                                                                                                                                                                                                                                                                                                                                                                                                                                                                                                                                                                                                                                                                                                                                                                                                                                                                                                   | PER ASME Y14.5M - 1994                                                             |                                                                                                                                                            | DWE 04/16/87 |                   |                                                                    |          |  |