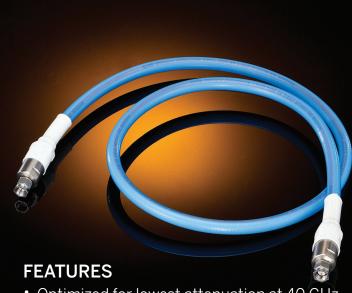

## MaxGain® 160

HIGH PERFORMANCE MICROWAVE COAXIAL CABLE

MaxGain® Assemblies are high-performance, ultra-low-loss microwave coaxial cables. Built with our unique spiral outer conductor technology, this light-weight cable is a reliable, high frequency interconnect solution.

- Optimized for lowest attenuation at 40 GHz
- Ultra-stable insertion loss, phase and VSWR with flexing
- Low smoke, zero halogen FEP jacket available
- Flexible, low minimum bend radius
- Superior shielding effectiveness (>90 dB)