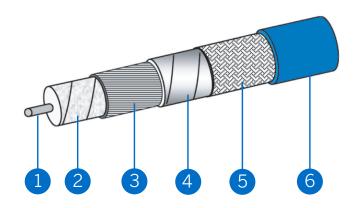

| 1 | Center Conductor | 0.0359" | Silver Plated Copper       |
|---|------------------|---------|----------------------------|
| 2 | Dielectric       | 0.105"  | Microporus PTFE            |
| 3 | Shield           | 0.109"  | Silver Plated Copper       |
| 4 | Interlayer       | 0.116"  | Metalized Tape             |
| 5 | Outer Braid      | 0.134"  | Silver Plated Copper Braid |
| _ |                  |         |                            |

0.156"

Blue FEP

**Jacket** 