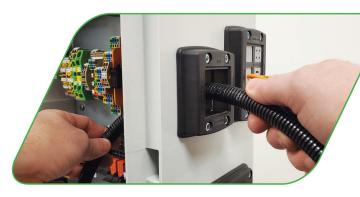

#### **KDS Click – Simplifying Production for Less Cost**

Fast and Efficient; the KDS Click Cable Entry System enables maximum production output for minimum cost.

**KDS** has fewer components to assemble than other similar products on the market, therefore less assembly steps, resulting in more billable product from the production line.

### Inlay

- Emits an audible "click" to ensure proper installation
- Various combinations accommodate your ever-changing assembly needs