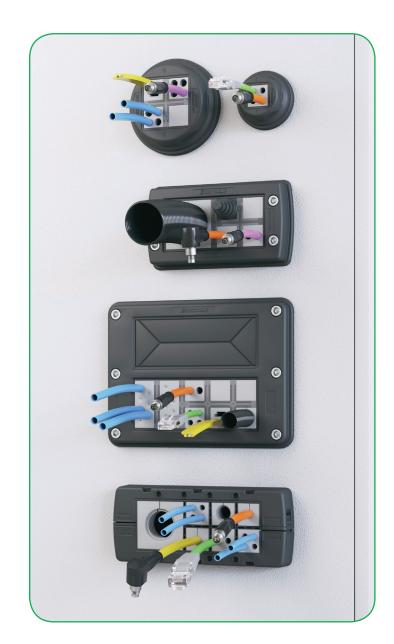

### Frame

- Single-molded, glass fiber reinforced
- Self-contained gasket for ease of assembly

### Inlay

- Emits an audible "click" to ensure proper installation
- Various combinations accommodate your ever-changing assembly needs

### Seals

- Wave Cut design ensures perfect fit around cable
- Strain Relief with DIN EN 62444 compliance
- 110 different seals provide countless possible configurations