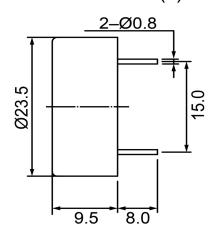

## SIDE VIEW (1)

## SIDE VIEW (2)

| Sp                    | ecifications |       | Notes  1) All dimensions are in mm unless otherwise noted |                  | Revision History |                           |            |            |             |            |  |
|-----------------------|--------------|-------|-----------------------------------------------------------|------------------|------------------|---------------------------|------------|------------|-------------|------------|--|
| Description           | Value        | Unit  |                                                           |                  | Version          | Description               |            | Date       | Approved    |            |  |
| Technology            | Piezo        |       |                                                           |                  | 1                | Released from Engineering |            |            | 10/21/2013  | J.S        |  |
| Resonant Frequency    | 3,400        | (Hz)  | 2) All parts meet RoHS                                    |                  |                  |                           |            |            |             |            |  |
| Rated Voltage         | 12           | (V)   |                                                           |                  |                  |                           |            |            |             |            |  |
| SPL @ 10cm            | 95           | (dBA) |                                                           |                  |                  |                           |            |            |             |            |  |
| Mount Type            | Thru Hole    |       |                                                           |                  |                  |                           |            |            |             |            |  |
| Voltage Range         | 3~20         | (V)   |                                                           |                  |                  |                           |            |            |             |            |  |
| Max Rated Current     | 10           | (mA)  |                                                           |                  |                  |                           |            |            |             |            |  |
| Housing Material      | NORYL        |       |                                                           |                  |                  |                           |            |            |             |            |  |
| Operating Temperature | -20 ~ +70    | °C    |                                                           |                  | Drawn by         | Date                      | Checked by | Date       | Approved by | Date       |  |
| Storage Temperature   | -30 ~ +80    | °C    |                                                           |                  | A.B.             | 10/21/2013                | C.E.       | 10/21/2013 | J.S         | 10/21/2013 |  |
| Weight                | 3            | (g)   | DB UNLIMITED                                              | Piezo Transducer | Piezo Transducer |                           | TP233412-1 |            |             |            |  |