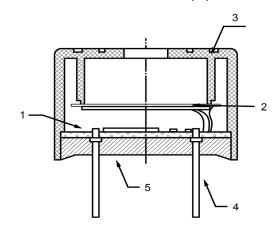

## **TOP VIEW**



## SIDE VIEW (1)



## SIDE VIEW (2)



| Sp                    | ecifications |       | Notes  1) All dimensions are in mm unless otherwise noted |                  | Revision History |                           |            |            |             |            |  |
|-----------------------|--------------|-------|-----------------------------------------------------------|------------------|------------------|---------------------------|------------|------------|-------------|------------|--|
| Description           | Value        | Unit  |                                                           |                  | Version          | Description               |            | Date       | Approved    |            |  |
| Technology            | Piezo        |       |