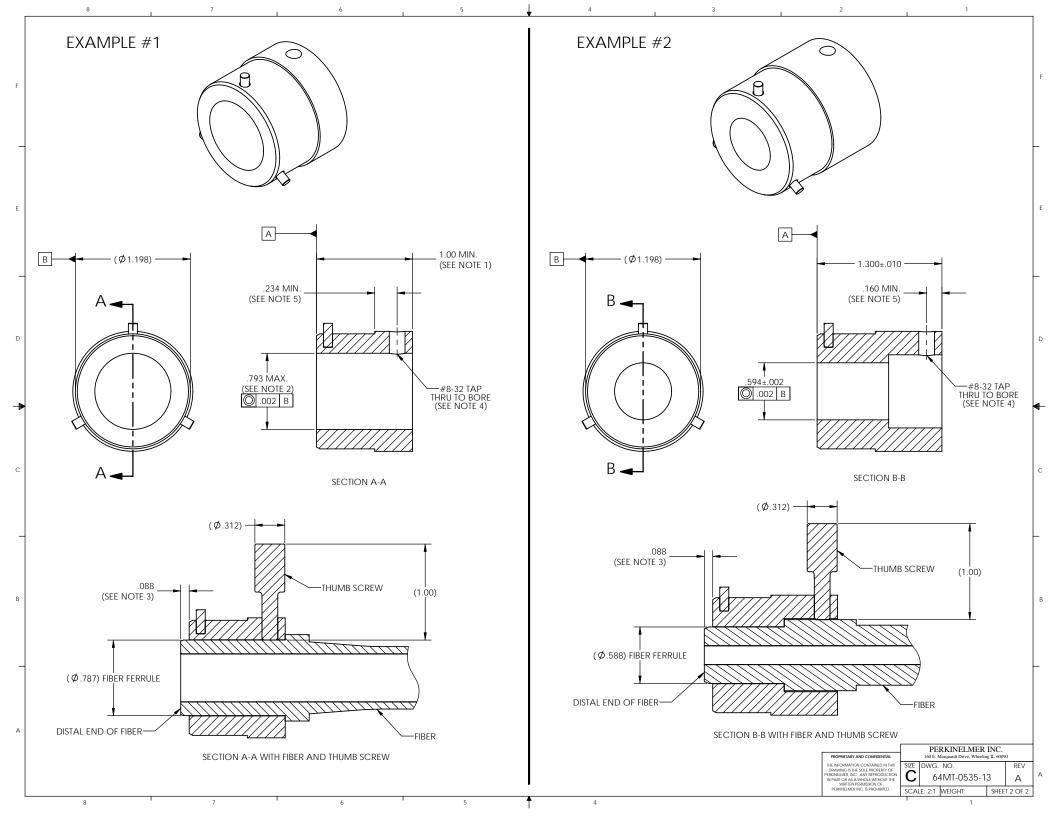

## ADAPTOR BLANK (SEE NOTES AND SHEET 2 FOR SUGGESTED MODIFICATIONS)

MODIFY ADAPTOR BLANK SO DISTAL END OF FIBER IS POSITIONED AT THE PROPER LOCATION. USE NOTES 1 THRU 5 IN CONJUNCTION WITH EXAMPLES ON SHEET 2 FOR GUIDANCE.

## NOTES:

- 1. MINIMUM LENGTH OF ADAPTOR IS 1.00", SEE EXAMPLE #1 ON SHEET 2.
- 2. MAXIMUM ADAPTOR OPENING FOR DISTAL END OF FIBER FERRULE IS .793", SEE EXAMPLE #1 ON SHEET 2.
- 3. DISTAL END OF FIBER MUST BE POSITIONED AT .088" PAST THE END OF ADAPTOR FOR 5MM DIAMETER FIBER. WHEN USING LARGER FIBERS IT MAY BE NECESSARY TO ADJUST THE POSITION OF THE FIBER FURTHER AWAY OR CLOSER TO THE LIGHT SOURCE TO ACHIEVE DESIRED UNIFORMITY AND INTENSITY. SEE LIGHT SOURCE ILLUSTRATION AND EXAMPLES ON SHEET 2.
- 4. ADD #8-32 TAP FOR THUMB SCREW IN LINE WITH DOWEL PIN.
- 5. MINIMUM #8-32 TAP LOCATION FROM EDGE.
- 6. ADAPTOR SUPPLIED WITH THUMB SCREW (P/N: 64MT-0091), SEE SHEET 2 FOR DETAILS.