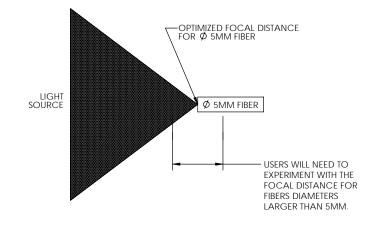

## NOTES:

- 1. MINIMUM LENGTH OF ADAPTOR IS 1.00", SEE EXAMPLE #1 ON SHEET 2.
- 2. MAXIMUM ADAPTOR OPENING FOR DISTAL END OF FIBER FERRULE IS .793", SEE EXAMPLE #1 ON SHEET 2.
- 3. DISTAL END OF FIBER MUST BE POSITIONED AT .088" PAST THE END OF ADAPTOR FOR 5MM DIAMETER FIBER. WHEN USING LARGER FIBERS IT MAY BE NECESSARY TO ADJUST THE POSITION OF THE FIBER FURTHER AWAY OR CLOSER TO THE LIGHT SOURCE TO ACHIEVE DESIRED UNIFORMITY AND INTENSITY. SEE LIGHT SOURCE ILLUSTRATION AND EXAMPLES ON SHEET 2.
- 4. ADD #8-32 TAP FOR THUMB SCREW IN LINE WITH DOWEL PIN.
- 5. MINIMUM #8-32 TAP LOCATION FROM EDGE.
- 6. ADAPTOR SUPPLIED WITH THUMB SCREW (P/N: 64MT-0091), SEE SHEET 2 FOR DETAILS.

## LIGHT SOURCE ILLUSTRATION

|                                                                                                                                                                                                            |             |         |                                                          |           |          |          |                                           |              |       |          | l |
|------------------------------------------------------------------------------------------------------------------------------------------------------------------------------------------------------------|-------------|---------|----------------------------------------------------------|-----------|----------|----------|-------------------------------------------|--------------|-------|----------|---|
|                                                                                                                                                                                                            |             |         | UNLESS OTHERWISE SPECIFIED:                              |           | NAME     | DATE     | PERKINELMER INC.                          |              |       | ĺ        |   |
|                                                                                                                                                                                                            |             |         | TOLERANCES:                                              | DRAWN     | SC       | 07/08/09 | 160 E. Marquardt Drive, Wheeling IL 60090 |              |       | 0        |   |
|                                                                                                                                                                                                            |             |         |                                                          | CHECKED   | JAS      | 07/21/09 |                                           |              |       |          |   |
|                                                                                                                                                                                                            |             |         |                                                          | ENG APPR. | JAS      | 12/01/09 |                                           |              |       |          | 1 |
|                                                                                                                                                                                                            |             |         |                                                          |           |          |          |                                           |              |       |          |   |
|                                                                                                                                                                                                            |             |         | INTERPRET GEOMETRIC<br>TOLERANCING PER: ASME Y14.5M 1994 |           |          |          | FOR                                       | adaptor i    | BLAN  | IK       |   |
| PROPRIETARY AND CONFIDENTIAL                                                                                                                                                                               |             |         |                                                          | COMMENTS: | OMMENTS: |          |                                           |              |       |          |   |
| HE INFORMATION CONTAINED IN THIS<br>DRAWING IS THE SOLE PROPERTY OF<br>PRINKELMER, INC. ANY REPRODUCTION<br>IN PART OR AS A WHOLE WITHOUT THE<br>WRITTEN PERMISSION OF<br>PERKINELMER, INC. IS PROHIBITED. |             |         | MATERIAL<br>6061 ALUMINUM                                |           |          |          | SIZE DWG.                                 | NO.          |       | REV      | ı |
|                                                                                                                                                                                                            | NEXT ASSY   | USED ON | FINISH<br>CLEAR ANODIZED                                 |           |          |          | <b>C</b> 64                               | 54MT-0535-13 |       | Α        |   |
|                                                                                                                                                                                                            | APPLICATION |         | DO NOT SCALE DRAWING                                     |           |          |          | SCALE: 2:1                                | WEIGHT:      | SHEET | T 1 OF 2 |   |
| 4                                                                                                                                                                                                          | 3           |         |                                                          | 2         |          | 1        |                                           |              |       |          |   |