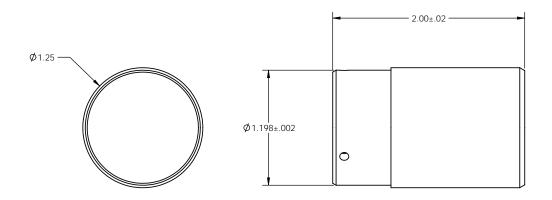

## ADAPTOR BLANK (SEE NOTES AND SHEET 2 FOR SUGGESTED MODIFICATIONS)

MODIFY ADAPTOR BLANK SO DISTAL END OF FIBER IS POSITIONED AT THE PROPER LOCATION. USE NOTES 1 THRU 5 IN CONJUNCTION WITH EXAMPLES ON SHEET 2 FOR GUIDANCE.

## NOTES:

- 1. MINIMUM LENGTH OF ADAPTOR IS 1.00", SEE EXAMPLE #1 ON SHEET 2.
- 2. MAXIMUM ADAPTOR OPENING FOR DISTAL END OF FIBER FERRULE IS .793", SEE EXAMPLE #1 ON SHEET 2.
- 3. DISTAL END OF FIBER MUST BE POSITIONED AT .088" PAST THE END OF ADAPTOR FOR 5MM DIAMETER FIBER. WHEN USING LARGER FIBERS IT MAY BE NECESSARY TO ADJUST THE POSITION OF THE FIBER FURTHER AWAY OR CLOSER TO THE LIGHT SOURCE TO ACHIEVE DESIRED UNIFORMITY AND INTENSITY. SEE LIGHT SOURCE ILLUSTRATION AND EXAMPLES ON SHEET 2.
- 4. ADD #8-32 TAP FOR THUMB SCREW IN LINE WITH DOWEL PIN.
- 5. MINIMUM #8-32 TAP LOCATION FROM EDGE.
- 6. ADAPTOR SUPPLIED WITH THUMB SCREW (P/N: 64MT-0091), SEE SHEET 2 FOR DETAILS.