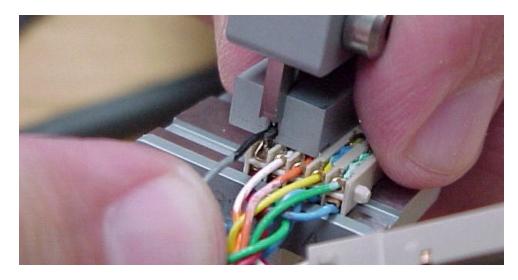

Squeeze the pliers' handles until the top detail hits the top of the bottom detail. This inserts the wire.

FCI Electronics Issued: Date (01/22/99) Rev. 12/10/01 ECR V10367 Revision C Manual Part No. 415839-001 Page 4 of 5

Printed: Oct 03, 2003

Remove the connector sub-assembly from the tool and inspect results.

FCI Electronics Issued: Date (01/22/99) Rev. 12/10/01 ECR V10367 Revision C Manual Part No. 415839-001 Page 5 of 5