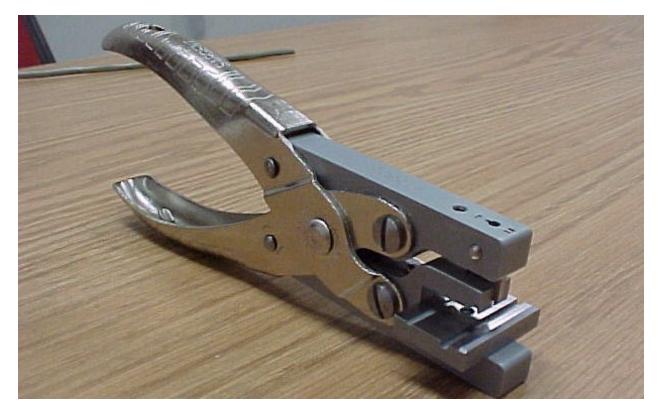

## HT-0525 5-ROW WIRE INSERTION REPAIR TOOL

**Part Number 415816-001** 

FCI MANUAL P/N 415839-001

FCI Electronics Issued: Date (01/22/99) Rev. 12/10/01 ECR V10367 Revision C Manual Part No. 415839-001 Page 1 of 5

#### **REFERENCE DRAWINGS:**

415816-001 5 Row Wire Insertion Repair Tool