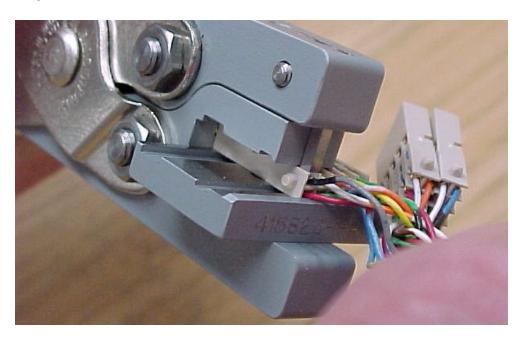

## **Operating Instructions**

Place the connector sub-assembly in the nest of the tool and position it under the wire insertion punch.

Position the wire to be inserted before the hole in the slot that the wire insertion punch slides in.

FCI Electronics Issued: Date (01/22/99)

Rev. 12/10/01 ECR V10367 Revision C

Manual Part No. 415839-001 Page 3 of 5

Printed: Oct 03, 2003

PDM: Rev:C STATUS:Released

If the wire is to be inserted and not solder push the wire gently to the bottom of the hole. If the wire is to be soldered, advance the wire into the hole just until the wire insulation barely enters the hole.

Squeeze the pliers' handles until the top detail hits the top of the bottom detail. This inserts the wire.

FCI Electronics Issued: Date (01/22/99) Rev. 12/10/01 ECR V10367 Revision C Manual Part No. 415839-001 Page 4 of 5