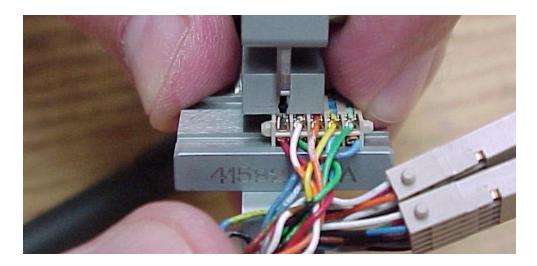

## **Operating Instructions**

Place the connector sub-assembly in the nest of the tool and position it under the wire insertion punch.

Position the wire to be inserted before the hole in the slot that the wire insertion punch slides in.

FCI Electronics Issued: Date (01/22/99)

Rev. 12/10/01 ECR V10367 Revision C

Manual Part No. 415839-001 Page 3 of 5

Printed: Oct 03, 2003

PDM: Rev:C STATUS:Released

If the wire is to be inserted and not solder push the wire gently to the bottom of the hole. If the wire is to be soldered, advance the wire into the hole just until the wire insulation barely enters the hole.