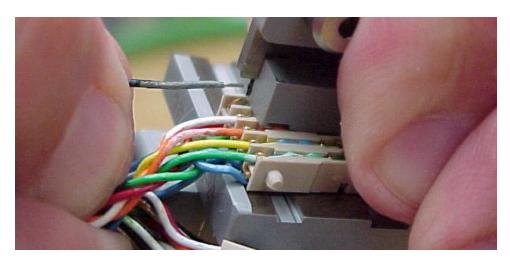

FCI Electronics Issued: Date (01/22/99)

Rev. 12/10/01 ECR V10367 Revision C

Manual Part No. 415839-001 Page 3 of 5

Printed: Oct 03, 2003

PDM: Rev:C STATUS:Released

If the wire is to be inserted and not solder push the wire gently to the bottom of the hole. If the wire is to be soldered, advance the wire into the hole just until the wire insulation barely enters the hole.

Squeeze the pliers' handles until the top detail hits the top of the bottom detail. This inserts the wire.

FCI Electronics Issued: Date (01/22/99) Rev. 12/10/01 ECR V10367 Revision C Manual Part No. 415839-001 Page 4 of 5