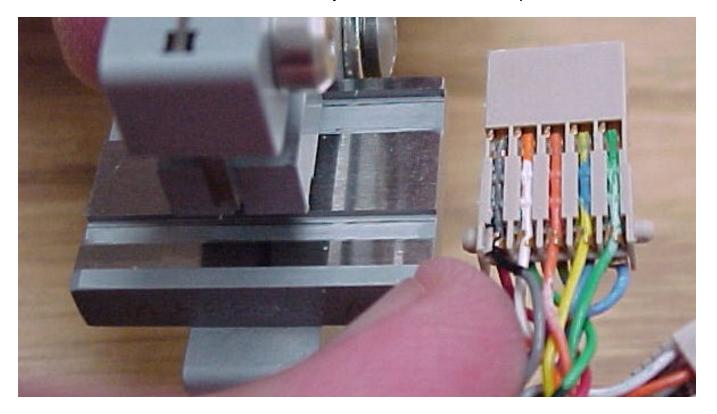

## **Operating Instructions**

Place the connector sub-assembly in the nest of the tool and position it under the wire insertion punch.

Position the wire to be inserted before the hole in the slot that the wire insertion punch slides in.

FCI Electronics Issued: Date (01/22/99)

Rev. 12/10/01 ECR V10367 Revision C

Manual Part No. 415839-001 Page 3 of 5

Printed: Oct 03, 2003

PDM: Rev:C STATUS:Released

If the wire is to be inserted and not solder push the wire gently to the bottom of the hole. If the wire is to be soldered, advance the wire into the hole just until the wire insulation barely enters the hole.

Printed: Oct 03, 2003

Remove the connector sub-assembly from the tool and inspect results.

FCI Electronics Issued: Date (01/22/99) Rev. 12/10/01 ECR V10367 Revision C Manual Part No. 415839-001 Page 5 of 5