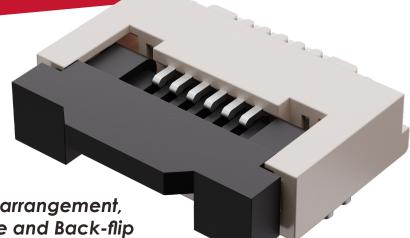

## FFC Connectors

FFC2B35

© Extremely competitive 0.5mm FFC connector solution with low MOQ's available for common pin counts.

© Features new Front-flip actuator arrangement, which compliments existing Slide and Back-flip options within the GCT 0.5mm FFC connector range.

Front Flip Lock

4-60

2.00mm

**Bottom Contact** 

**Applications** 

Imaging Equipment
Instrumentation
Medical
Consumer Electronics
Displays