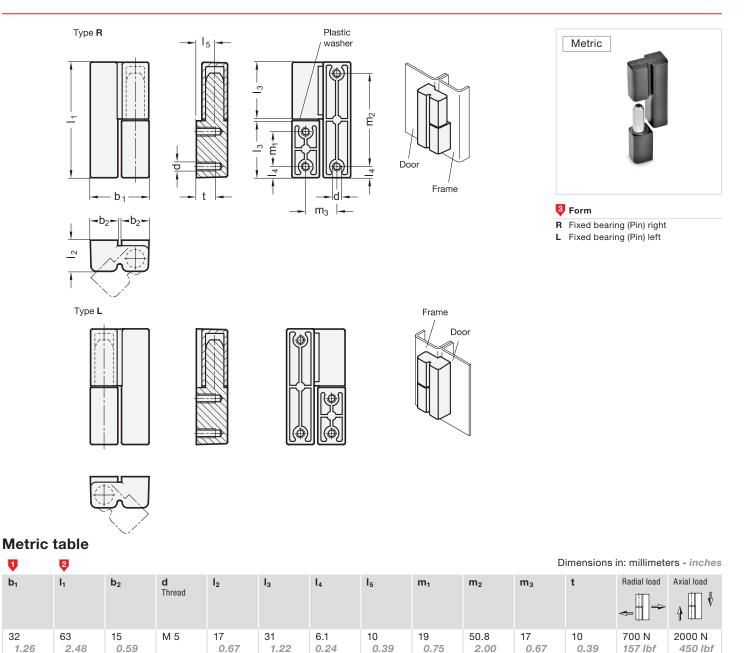

## GN 161.2 Hinges Zinc Die-Cast

## Specification

J

 $\mathbf{b}_1$ 

32

• Zinc die-cast, powder coated textured finish Black, RAL 9005, textured finish • SW Silver, RAL 9006, textured finish **S**R

• RoHS compliant

## Information

4

GN 161.2 hinges are a unique variation with a highly attractive design. The mounting screws are concealed.

During load tests, these hinges were gradually loaded and relieved at room temperature with incrementally increasing force.

| How to order                        | 1 | Width b <sub>1</sub>  |
|-------------------------------------|---|-----------------------|
| <b>Q Q Q</b><br>GN 161.2-32-63-R-SW | 2 | Length I <sub>1</sub> |
|                                     | 3 | Туре                  |
|                                     | 4 | Color                 |