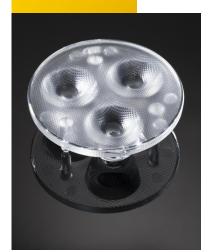

## Product number C10363\_APOLLO-LAIKA-3-W

Family Martha Туре Lens array LED LUXEON K2 Color Clear Diameter 50 mm Height 17 mm Style Round **PMMA** Optic Material Holder Material

Fastening Pin, glue Status Production ready FWHM 46 degrees