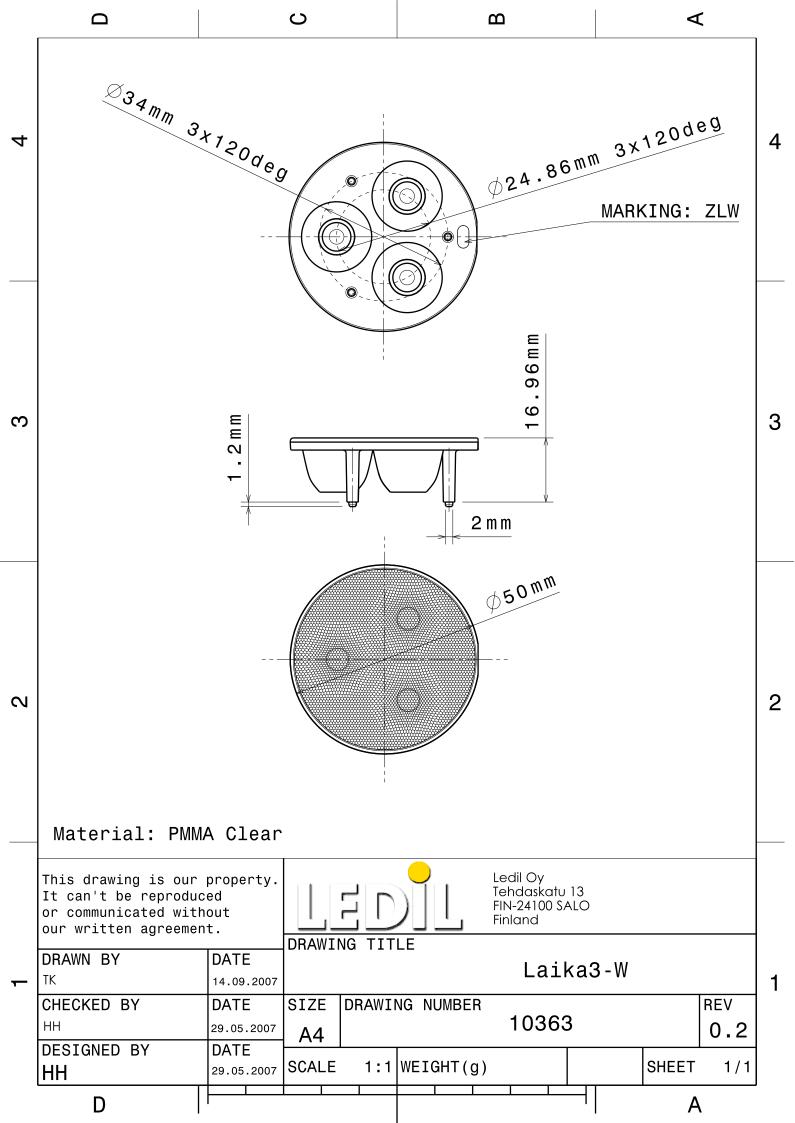

## Product number C10363\_APOLLO-LAIKA-3-W

Family Martha Туре Lens array LED LUXEON K2 Color Clear Diameter 50 mm Height 17 mm Style Round **PMMA** Optic Material Holder Material

Fastening Pin, glue Status Production ready FWHM 46 degrees

Efficiency -

cd/lm (simulated) 0.000

Gerber File Available

MR16 applications

NOTE: The typical divergence will be changed by different color, chip size and chip position tolerance. The typical total divergence is the full angle measured where the luminous intensity is half of the peak value.