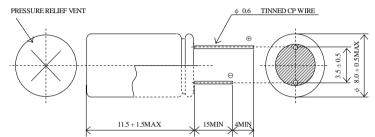

## ♦TYPICAL CHARACTERISTICS

Charge : CC-CV 1C, 2.8V, cut-off 0.05C at 25°C

Charge : CC-CV 1C, 2.8V, cut-off 0.05C at 25°C Discharge: CC, cut-off 1.8V at 25°C

The data in this document is for descriptive purposes only and is not intended to make or imply any guarantee or warranty.