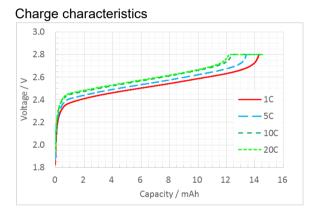

## ♦TYPICAL CHARACTERISTICS

Charge : CC-CV 1C, 2.8V, cut-off 0.05C at 25°C

Charge : CC-CV 1C, 2.8V, cut-off 0.05C at 25°C Discharge: CC, cut-off 1.8V at 25°C

The data in this document is for descriptive purposes only and is not intended to make or imply any guarantee or warranty.