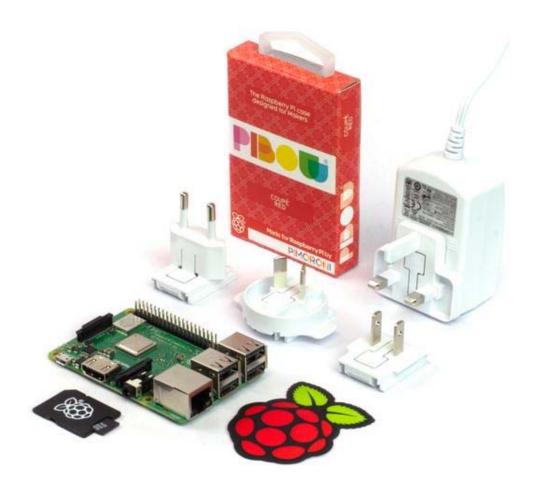

## Raspberry Pi 3 B+ Essentials Kit

A Raspberry Pi 3 B+ and all the essentials. This bundle includes the Raspberry Pi 3 B+, Pibow Coupé case, 16GB NOOBs microSD card, power supply, and a sticker!

The microSD card is even pre-imaged with the latest NOOBs so it'll boot up right away.

## Kit includes

- Raspberry Pi 3 B+
- Pibow Coupé red case
- 16GB NOOBs microSD card
- Official Raspberry Pi 2.5A PSU
- Raspberry Pi sticker

The Raspberry Pi 3 Model B+ is the latest generation Raspberry Pi with a 1.4GHz quad-core processor, 1GB of RAM, dual-band 802.11ac Wi-Fi, Bluetooth 4.2, and 300Mbit/s ethernet. Just hook everything up to your TV or a HDMI monitor and away you go!