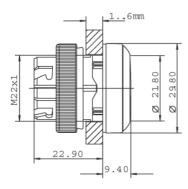

## RAFIX 22 QR - Pushbutton, illuminated, flush lens, round collar, metal front ring, latching 1.30.240.031/1500

| General information                             |                                              |
|-------------------------------------------------|----------------------------------------------|
| Form of lens                                    | flat lens                                    |
| Color of lens                                   | transparent green                            |
| Color of front ring                             | silver metallic                              |
| Form of collar                                  | round                                        |
|                                                 |                                              |
| Dimensions                                      |                                              |
| Dimensions of collar                            | ø 29.8 mm                                    |
| Overall height                                  | 9.4 mm                                       |
| Mounting depth with contact block without cable | 56.4 mm                                      |
| Mounting hole                                   | ø 22.3 mm                                    |
| Mounting grid                                   | 50 x 30 mm                                   |
| Machanial dation                                |                                              |
| Mechanical design                               |                                              |
| Mounting                                        | ring nut                                     |
| Contact function                                | latching                                     |
| Illumination                                    | yes                                          |
| Mechanical characteristics                      |                                              |
| Operating travel                                | 4 mm                                         |
| Operating force max.                            | approx. 5 N for 1 switching element          |
| Robustness max.                                 | 100 N                                        |
| Other specifications                            |                                              |
| Operating life (operations)                     | 1,000,000 momentary / 500,000 latching cycle |
| Degree of protection from front side            | IP65 (DIN EN 60529)                          |
|                                                 | -25 °C                                       |
| Ambient temp. operating min.                    | -25 C<br>+70 °C                              |
| Ambient temp. operating max.                    |                                              |
| Storage temperature min.                        | -40 °C                                       |
| Storage temperature max.                        | +80 °C                                       |
| Environmental restistance                       | acc. to IEC 60068-2-14, -30, -33 and -78     |
| ROHS compliant                                  | yes                                          |
| REACH compliant                                 | yes                                          |
|                                                 |                                              |