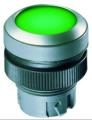

## RAFIX 22 QR - Pushbutton, illuminated, flush lens, round collar, metal front ring, latching 1.30.240.031/1500

| General information                             |                                              |
|-------------------------------------------------|----------------------------------------------|
| Form of lens                                    | flat lens                                    |
| Color of lens                                   | transparent green                            |
| Color of front ring                             | silver metallic                              |
| Form of collar                                  | round                                        |
|                                                 |                                              |
| Dimensions                                      |                                              |
| Dimensions of collar                            | ø 29.8 mm                                    |
| Overall height                                  | 9.4 mm                                       |
| Mounting depth with contact block without cable | 56.4 mm                                      |
| Mounting hole                                   | ø 22.3 mm                                    |
| Mounting grid                                   | 50 x 30 mm                                   |
| Machanial dation                                |                                              |
| Mechanical design                               |                                              |
| Mounting                                        | ring nut                                     |
| Contact function                                | latching                                     |
| Illumination                                    | yes                                          |
| Mechanical characteristics                      |                                              |
| Operating travel                                | 4 mm                                         |
| Operating force max.                            | approx. 5 N for 1 switching element          |
| Robustness max.                                 | 100 N                                        |
| Other specifications                            |                                              |
| Operating life (operations)                     | 1,000,000 momentary / 500,000 latching cycle |
| Degree of protection from front side            | IP65 (DIN EN 60529)                          |
|                                                 | -25 °C                                       |
| Ambient temp. operating min.                    | -25 C<br>+70 °C                              |
| Ambient temp. operating max.                    |                                              |
| Storage temperature min.                        | -40 °C                                       |
| Storage temperature max.                        | +80 °C                                       |
| Environmental restistance                       | acc. to IEC 60068-2-14, -30, -33 and -78     |
| ROHS compliant                                  | yes                                          |
| REACH compliant                                 | yes                                          |
|                                                 |                                              |