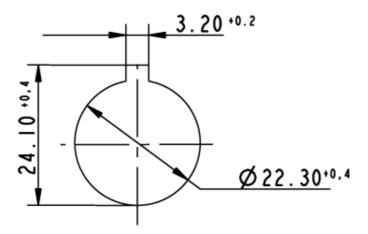

| -25 C<br>+70 °C                              |
| Ambient temp. operating max.                    |                                              |
| Storage temperature min.                        | -40 °C                                       |
| Storage temperature max.                        | +80 °C                                       |
| Environmental restistance                       | acc. to IEC 60068-2-14, -30, -33 and -78     |
| ROHS compliant                                  | yes                                          |
| REACH compliant                                 | yes                                          |
|                                                 |                                              |



## Panel cut-out to IEC 60947-5-1