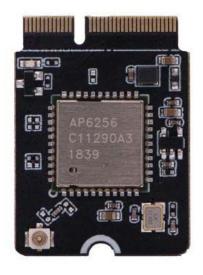

### Description

ROCK Pi Wireless Module is a series of wifi/Bluetooth module designed for ROCK Pi SBC. To meet the user's various requirements for the wireless module. Radxa defined a custom M.2 wireless module called ROCK Pi M2 Wireless Module. Rock Pi Wireless Module supports both wifi and Bluetooth protocols. It has an M.2 connector to connect with the SBC which has an unoccupied M.2 interface like Rock Pi N10.

#### **Features**

- Support wifi 2.4G&5G (200Mbps)and Bluetooth 5.0
- Support up to four independent external antenna
- Support SDIO 3.0/USB 3.0/PCIe type wireless chip
- Support EEPROM to store module ID and device tree blob