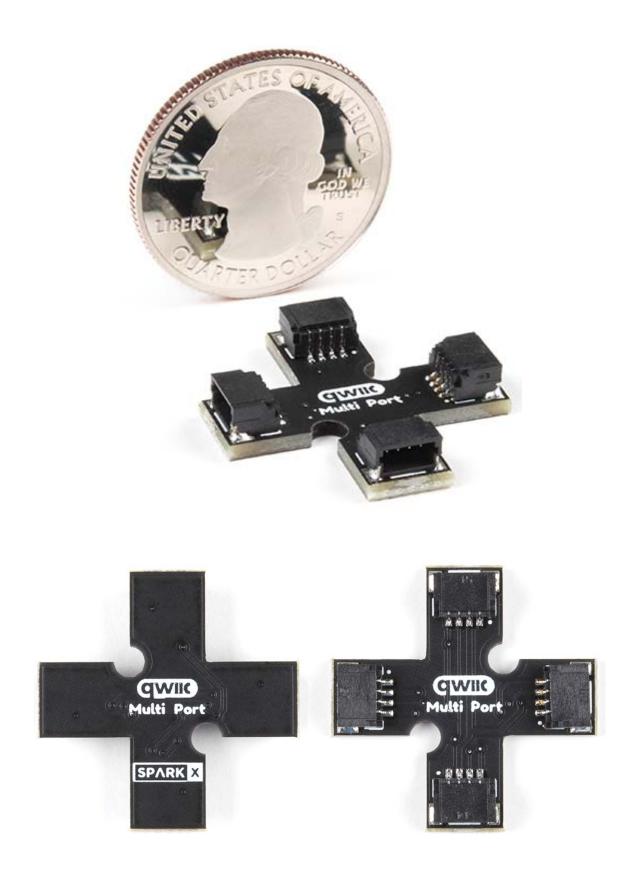

## **Qwiic Multiport**

SPX-16906 ROHS

Qwiic is a very efficient way to quickly prototype an idea but not all Qwiic devices have two ports. This Multiport board allows boards that have only one Qwiic port to be added to the I2C bus. Or, use this hub to add as many I2C devices to the bus as you need. Complete with mounting holes so the board can be added to any system.