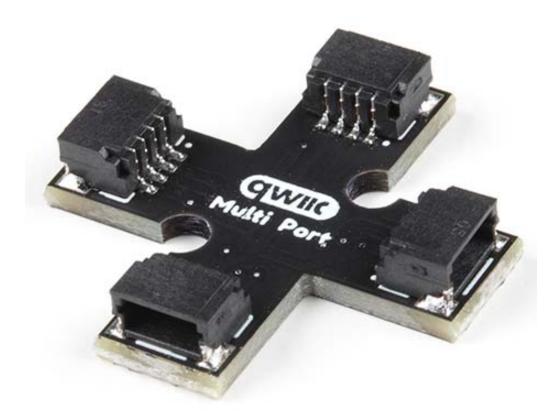

## **Qwiic Multiport**

SPX-16906 ROHS

Qwiic is a very efficient way to quickly prototype an idea but not all Qwiic devices have two ports. This Multiport board allows boards that have only one Qwiic port to be added to the I2C bus. Or, use this hub to add as many I2C devices to the bus as you need. Complete with mounting holes so the board can be added to any system.