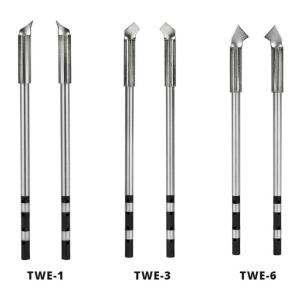

### **Tip Specifications**

- 1mm (**AOTWE-1**) Best for SMT components with solder pad footprints between 0.5 3mm
- 3mm (**AOTWE-3**) Best for SMT components with solder pad footprints between 1 5mm
- 6mm (AOTWE-6) Best for SMT components with solder pad footprints between 4 – 10mm
- •