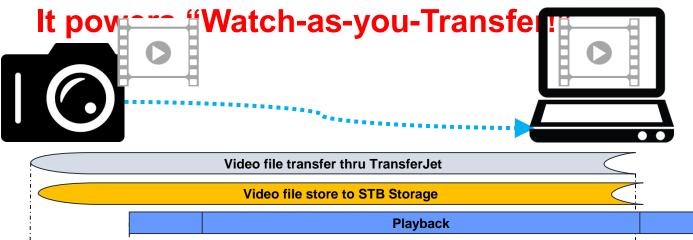

## Video Playback Made Easy

Video file is transferred from DVC, During Video file is transferring with storing, Playback start quickly at STB.

TransferJet" and "TransferJet" logos are licensed by the TransferJet Consortium. Linux is a trademark or registered trademark of Linus Torvalds in Japan and other countries. All other company/product names may be trademarks of their respective companies.