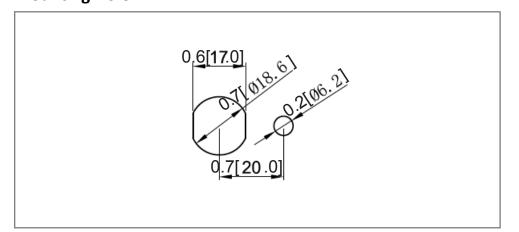

#### **Mechanical Dimensions: Inches [mm]**

# Tolerances ±0.012 [0.3] Unless Otherwise Specified



#### **Mounting Hole**



### **Circuit Diagram**



#### **Electrical Specifications**

| Continuous Rating 300A 6-32VDC |                            |  |
|--------------------------------|----------------------------|--|
| Intermittent Rating            | 2000A for 5secs intervals  |  |
| Inrush Rating                  | 1000A for 30secs intervals |  |
| Insulation Resistance          | DC 500V 100M ohm Min       |  |
| Dielectric Strength            | AC 1000V 1 minute          |  |

#### **Materials Specifications**

| Steel construction                            |
|-----------------------------------------------|
| Sealed with O-rings at base and mounting stem |
| Case and terminal insulator                   |
| Copper terminals                              |
| IP67