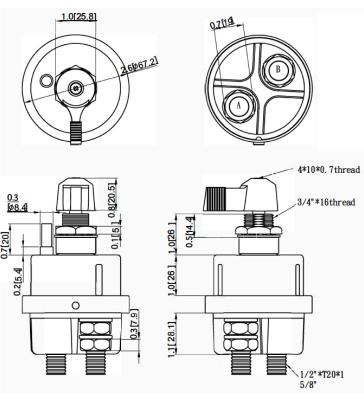

#### **Mechanical Dimensions: Inches [mm]**

# Tolerances ±0.012 [0.3] Unless Otherwise Specified