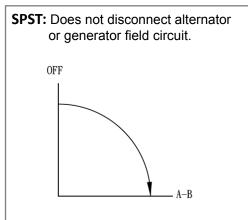

#### **Mechanical Dimensions: Inches [mm]**

# Tolerances ±0.012 [0.3] Unless Otherwise Specified



#### **Mounting Hole**



### **Circuit Diagram**



#### **Electrical Specifications**

| Continuous Rating 300A 6-32VDC |                            |  |
|--------------------------------|----------------------------|--|
| Intermittent Rating            | 2000A for 5secs intervals  |  |
| Inrush Rating                  | 1000A for 30secs intervals |  |
| Insulation Resistance          | DC 500V 100M ohm Min       |  |
| Dielectric Strength            | AC 1000V 1 minute          |  |

#### **Materials Specifications**

| Steel construction                            |
|-----------------------------------------------|
| Sealed with O-rings at base and mounting stem |
| Case and terminal insulator                   |
| Copper terminals                              |
| IP67                                          |

## Battery Disconnect H