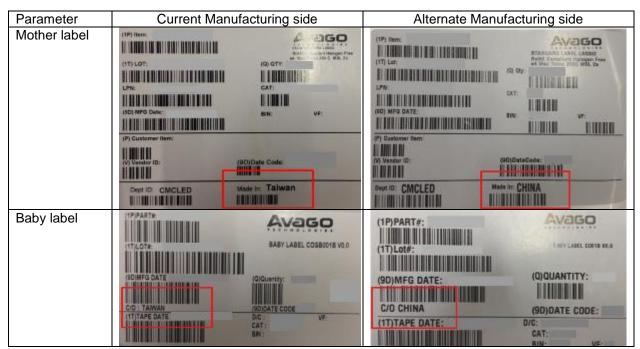

The current and alternate manufacturing site can be identified through the country of origin that indicated on the Mother Label and Baby Label. The country of origin on the mother label and baby label for alternate manufacturing site will be from China.