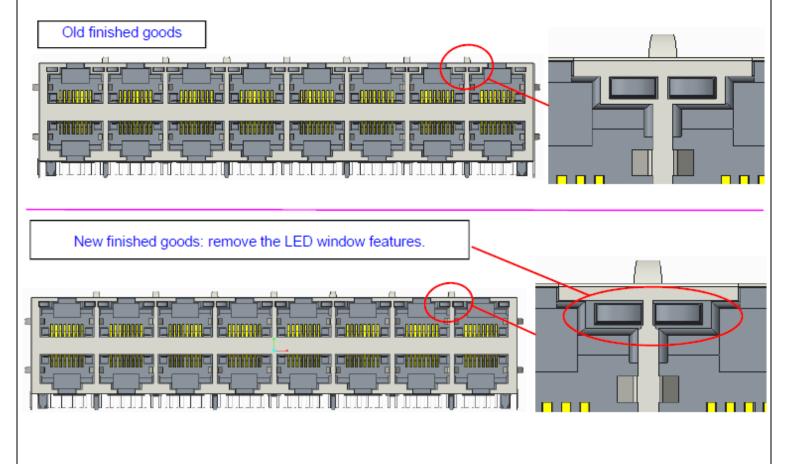

## PRODUCT CHANGE NOTIFICATION

Date Issued: December 9, 2019

**Product Identification:** Bel 0863, 0864, 0873 2x4, 2x6, 2x8 ICMs

PCN Number: PC2190135

**Reason for Change (s):** In an effort to continually improve our product, Bel is pleased to announce a modification to the front shield of the 0863, 0864 and 0873 2xN ICMs in the specific area of the light-pipe and front shield. As shown below the gap between the light-pipe and shield is too small and can cause the shield to bend or become misaligned and create a snagging hazard. The solution is to remove the thin window frames from around the inside and bottom of the light-pipe.

**Description of the Change (s):** To resolve the assembly issue and deformation of the shield around the light-pipe, the thin, shield window frames around the inside and bottom of the light-pipe will be removed. By removing these thin metal pieces, the limited gap issue will be resolved and there will not be a concern for shield deformation. Please see the details below.