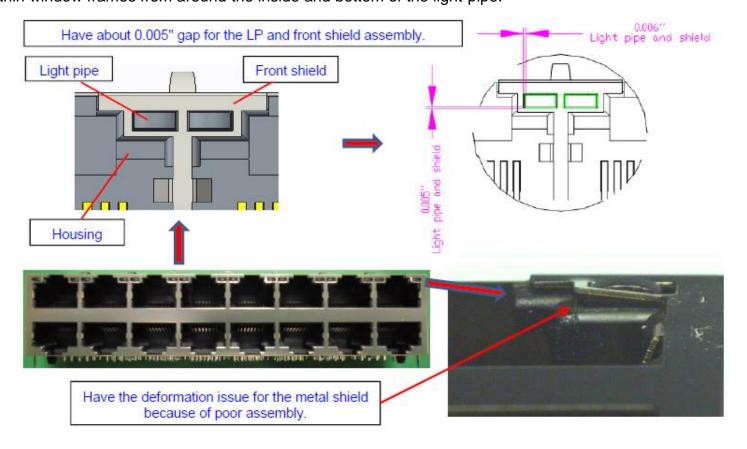

## PRODUCT CHANGE NOTIFICATION

Date Issued: December 9, 2019

**Product Identification:** Bel 0863, 0864, 0873 2x4, 2x6, 2x8 ICMs

PCN Number: PC2190135

**Reason for Change (s):** In an effort to continually improve our product, Bel is pleased to announce a modification to the front shield of the 0863, 0864 and 0873 2xN ICMs in the specific area of the light-pipe and front shield. As shown below the gap between the light-pipe and shield is too small and can cause the shield to bend or become misaligned and create a snagging hazard. The solution is to remove the thin window frames from around the inside and bottom of the light-pipe.

**Description of the Change (s):** To resolve the assembly issue and deformation of the shield around the light-pipe, the thin, shield window frames around the inside and bottom of the light-pipe will be removed. By removing these thin metal pieces, the limited gap issue will be resolved and there will not be a concern for shield deformation. Please see the details below.