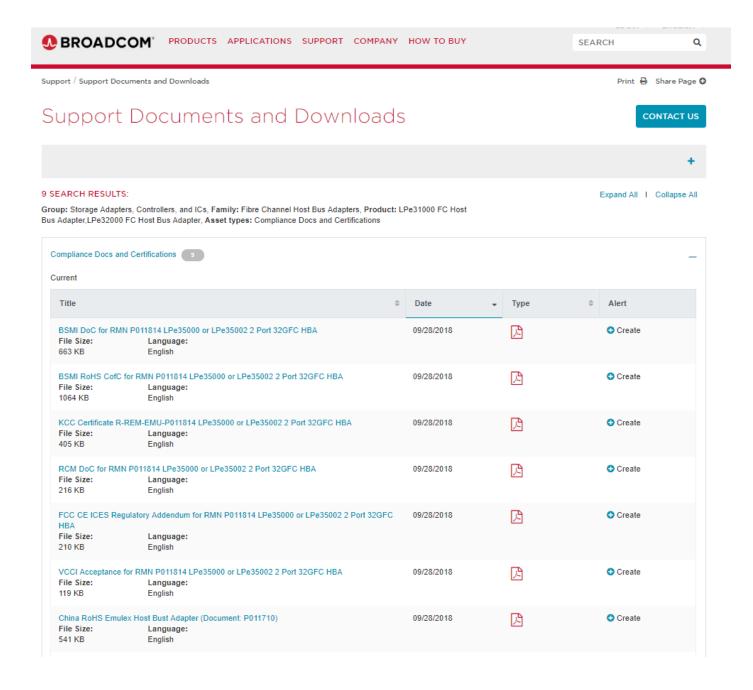

#### Appendix B - Regulatory URL Snapshot

- 1. Restriction of Hazardous Substances (RoHS) Declarations of Conformities (DoCs)
- 2. Regulatory Addendums

The addition of this Regulatory URL on the packaging promotes sustainable packaging efforts. It reduces packaging waste by eliminating any printed DoCs or Addendums which may currently ship with Emulex products. Appendix A has product photos illustrating the location of the Emulex Regulatory URL on various packaging boxes. Appendix B shows a current snapshot of some of the collaterals available on the Broadcom website using the above listed regulatory URL.