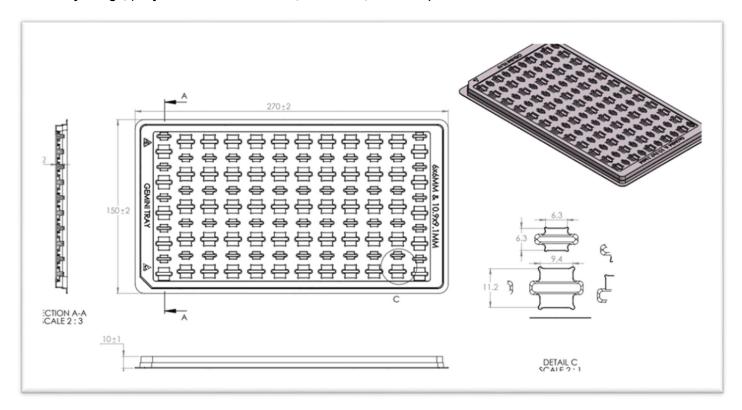

# AR18/35 & QR18/35 Shipping Tray Comparison:-

| Tray           | Item      |                     |     |     |     |            |        |
|----------------|-----------|---------------------|-----|-----|-----|------------|--------|
|                | 6 /       | Tray Dimension (mm) |     |     | CDI | 6-1        | Remark |
|                | Cav/ tray | W                   | L   | Н   | SPI | Carton P/N |        |
| Current Design | 60        | 136                 | 323 | 8.8 | 480 | 5064-6491  |        |
| New Design     | 60        | 150                 | 270 | 10  | 480 | 9211-5806  |        |

- B) Tray Design Comparison:-
- Current Tray Design, (Tray dimension: W = 136mm, L = 323mm, H = 8.8mm)

New Tray Design, (Tray dimension: W = 150mm, L = 270mm, H = 10mm)