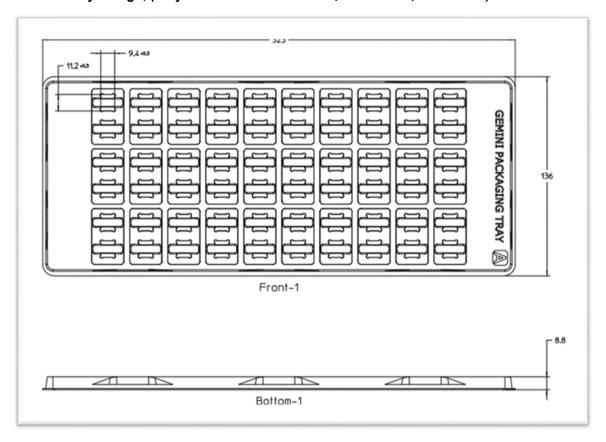

# AR18/35 & QR18/35 Shipping Tray Comparison:-

| Tray           | Item      |                     |     |     |     |            |        |
|----------------|-----------|---------------------|-----|-----|-----|------------|--------|
|                | 6 /       | Tray Dimension (mm) |     |     | CDI | 6-1        | Remark |
|                | Cav/ tray | W                   | L   | Н   | SPI | Carton P/N |        |
| Current Design | 60        | 136                 | 323 | 8.8 | 480 | 5064-6491  |        |
| New Design     | 60        | 150                 | 270 | 10  | 480 | 9211-5806  |        |

- B) Tray Design Comparison:-
- Current Tray Design, (Tray dimension: W = 136mm, L = 323mm, H = 8.8mm)

New Tray Design, (Tray dimension: W = 150mm, L = 270mm, H = 10mm)