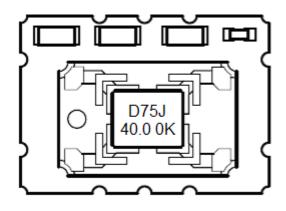

**Effect on Product Performance:** Electrical performance of the part does not change. Due to the smaller area available for part number and date code marking, the date code format will change from a 4-character (YYWW) format to a 2-character (YM) format.

Original configuration:

New Configuration:

Marking example of the new configuration. The date code changes from YYWW format to YM date code format:

| LASER, 2 CHARACTER DATE CODE |                    |
|------------------------------|--------------------|
| Y = Year                     | M = MONTH          |
| 0 = 2020                     | A = JAN            |
| 1 = 2021                     | B = FEB<br>C = MAR |
| 2 = 2022                     | D = APR            |
| 3 = 2023                     | E = MAY            |