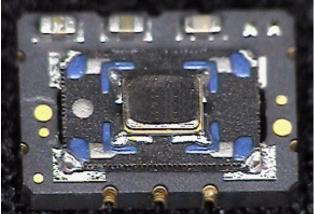

## **PRODUCT/ PROCESS CHANGE NOTICE**

Number: 2007-1 Date: 9/03/20 ECO#: 11518, 11519 ECO Ref.: (Class: 3 Notification)

Effective Date: Starting implementation 10/1/2020

**Change Description:** 1) Component (quartz crystal) size change. 2) Modification of the ceramic adapter substrate to accommodate the smaller crystal footprint.

Change Category: Change in Existing Product Design/Component Parts

**Reason for Change:** These changes are for enhanced component availability and device manufacturability.

Products Affected: D75J-040.0M, DV75C-040.0M

**Effect on Product Performance:** Electrical performance of the part does not change. Due to the smaller area available for part number and date code marking, the date code format will change from a 4-character (YYWW) format to a 2-character (YM) format.