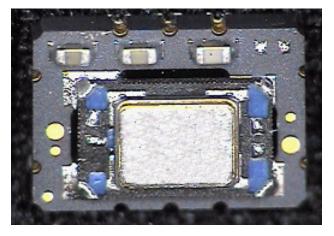

## **PRODUCT/ PROCESS CHANGE NOTICE**

Number: 2007-1 Date: 9/03/20 ECO#: 11518, 11519 ECO Ref.: (Class: 3 Notification)

Effective Date: Starting implementation 10/1/2020

**Change Description:** 1) Component (quartz crystal) size change. 2) Modification of the ceramic adapter substrate to accommodate the smaller crystal footprint.

Change Category: Change in Existing Product Design/Component Parts

**Reason for Change:** These changes are for enhanced component availability and device manufacturability.

Products Affected: D75J-040.0M, DV75C-040.0M

**Effect on Product Performance:** Electrical performance of the part does not change. Due to the smaller area available for part number and date code marking, the date code format will change from a 4-character (YYWW) format to a 2-character (YM) format.