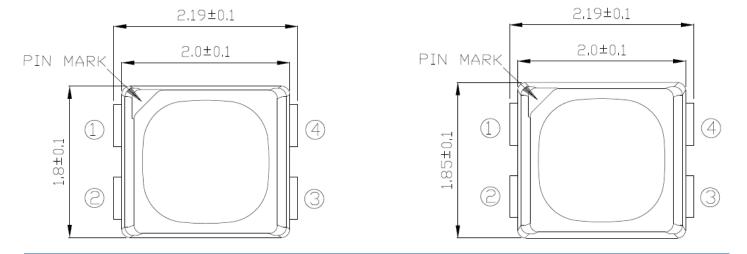

#### **Description of the Change**

The specification of the above product series has changed. The correction of the product height dimensions are marked, but the actual product height is not changed. Please refer to the latest data sheets on <u>www.cree-led.com</u>.

The drawing of the CLMXB-FKC LED is revised as follows:

Current:

New:

© 2022 Cree LED. All rights reserved. Cree<sup>®</sup> and the Cree logo are registered trademarks, and the Cree LED logo is a trademark of Cree, Inc.

## **Reason for the Change**

Update the data sheet to correct a dimension based on actual process result.