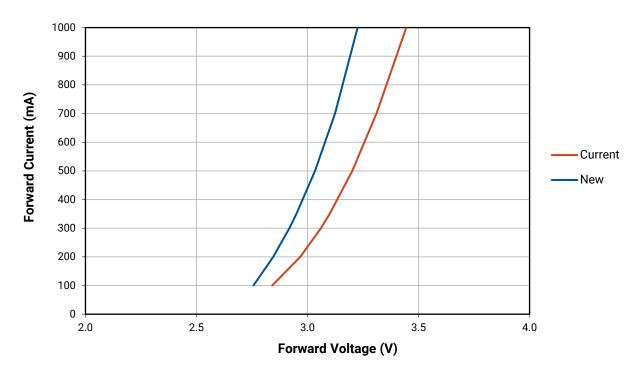

## Change Impact on Form, Fit, Function, or Reliability

This change results in improved performance.

- The radiant flux is increased.
- The forward voltage is lower.
- The typical spatial distribution pattern is smoother.

Cree is updating the XB-D data sheet to show the performance of the new parts. The following graphs show the change in performance.

This change has no impact on the fit, solderability, or reliability of these LEDs.