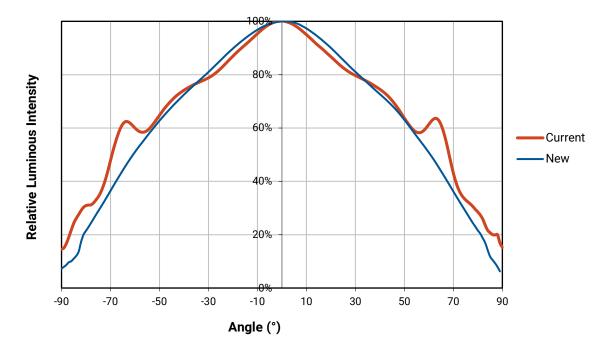

## Change Impact on Form, Fit, Function, or Reliability

This change results in improved performance.

- The radiant flux is increased.
- The forward voltage is lower.
- The typical spatial distribution pattern is smoother.

Cree is updating the XB-D data sheet to show the performance of the new parts. The following graphs show the change in performance.

This change has no impact on the fit, solderability, or reliability of these LEDs.