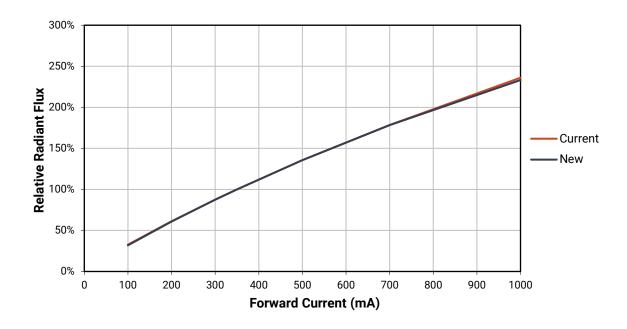

## Change Impact on Form, Fit, Function, or Reliability

This change results in improved performance.

- The radiant flux is increased.
- The forward voltage is lower.
- The typical spatial distribution pattern is smoother.

Cree is updating the XB-D data sheet to show the performance of the new parts. The following graphs show the change in performance.

This change has no impact on the fit, solderability, or reliability of these LEDs.