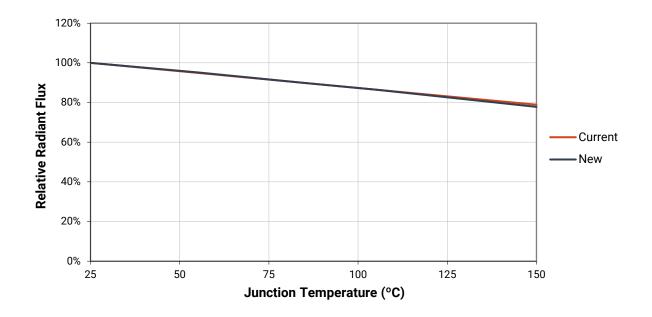

## Change Impact on Form, Fit, Function, or Reliability

This change results in improved performance.

- The radiant flux is increased.
- The forward voltage is lower.
- The typical spatial distribution pattern is smoother.

Cree is updating the XB-D data sheet to show the performance of the new parts. The following graphs show the change in performance.

This change has no impact on the fit, solderability, or reliability of these LEDs.