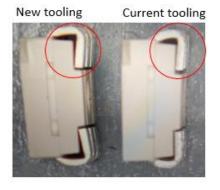

## **Description of the Change**

The current substrate mold for LP6 series LEDs has reached its End of Life (EOL). Cree has qualified a new mold.

The visual differences are shown below: