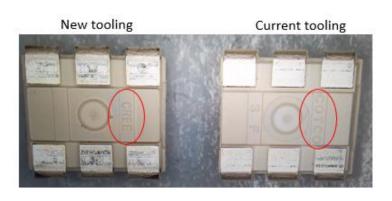

## **Description of the Change**

The current substrate mold for LP6 series LEDs has reached its End of Life (EOL). Cree has qualified a new mold.

The visual differences are shown below: