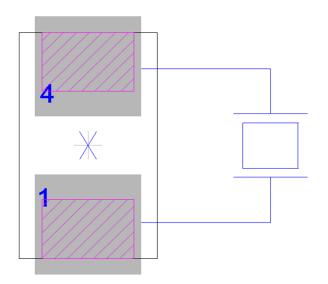

## PRODUCT CHANGE NOTIFICATION COVERSHEET

| CTS Part Number: Model AT |                   | SSM4P                                                                                                                                                                                                                                          | Product Description:                                                                                                                                                                                                                                                                                                          | on:                                                                                                                                                                 | Crystal, Metal Can, 4-Pad, SM |                                                                                                             |
|---------------------------|-------------------|------------------------------------------------------------------------------------------------------------------------------------------------------------------------------------------------------------------------------------------------|-------------------------------------------------------------------------------------------------------------------------------------------------------------------------------------------------------------------------------------------------------------------------------------------------------------------------------|---------------------------------------------------------------------------------------------------------------------------------------------------------------------|-------------------------------|-------------------------------------------------------------------------------------------------------------|
|                           | Customer: Various |                                                                                                                                                                                                                                                |                                                                                                                                                                                                                                                                                                                               | Customer Part Numb                                                                                                                                                  | er:                           | n/a                                                                                                         |
| $\boxtimes$               |                   |                                                                                                                                                                                                                                                | -                                                                                                                                                                                                                                                                                                                             | tomer Response Required - Please Confirm Acceptance by E                                                                                                            | -Mail                         |                                                                                                             |
|                           | Reason            | for PCN:                                                                                                                                                                                                                                       | End-Of-Life a                                                                                                                                                                                                                                                                                                                 | nd Last-Time-Buy notification for M                                                                                                                                 | 1odel A                       | ATSSM4P.                                                                                                    |
| Description for Change:   |                   | Due to limited product availability and declining market demand, CTS is announcing EOL and LTB for Model ATSSM4P crystal platform and associated part numbers.  [See following page for list of part numbers that had activity in CTS system.] |                                                                                                                                                                                                                                                                                                                               |                                                                                                                                                                     |                               |                                                                                                             |
|                           |                   |                                                                                                                                                                                                                                                | _                                                                                                                                                                                                                                                                                                                             | Date - 06/30/2017.<br>Date - 12/15/2017.                                                                                                                            |                               |                                                                                                             |
|                           |                   |                                                                                                                                                                                                                                                | For frequencies 8MHz and above, CTS recommends using Model 445 as an alternate product solution that adapts to existing attach pads for current board designs. Reference drawing showing connections to active crystal pads on following page.  Model 445 data sheet link, http://www.ctscorp.com/wp-content/uploads/445.pdf. |                                                                                                                                                                     |                               |                                                                                                             |
|                           |                   |                                                                                                                                                                                                                                                | existing pads<br>or ATSSMTS.<br>http://www.d                                                                                                                                                                                                                                                                                  | es less than 8MHz, CTS doesn't hav<br>. CTS recommends modifying appli<br>Data sheet links;<br>tscorp.com/wp-content/uploads/AT<br>tscorp.com/wp-content/uploads/AT | ication                       | boards to accept Model ATS-SM SSM.pdf,                                                                      |
|                           | Change Inst       | ructions:                                                                                                                                                                                                                                      | applicable cu<br>territory and                                                                                                                                                                                                                                                                                                | ales Representatives/Regional Sales<br>stomers, contract manufactures [CN<br>CTS Representatives.<br>Ill send data package for customer s                           | M's], fr                      | ranchised distributors in their                                                                             |
|                           | Implementat       | ion Date:                                                                                                                                                                                                                                      | January 2017                                                                                                                                                                                                                                                                                                                  | ·.                                                                                                                                                                  |                               |                                                                                                             |
|                           | CTS               | Contact:<br>E-Mail:<br>Phone:                                                                                                                                                                                                                  | Associated C                                                                                                                                                                                                                                                                                                                  | TS Inside Sales Representative or R                                                                                                                                 | Regiona                       | al Sales Manager.                                                                                           |
|                           | CTS A             | Maı<br>Quality                                                                                                                                                                                                                                 | ingineering:<br>nufacturing:<br>Assurance:<br>ct Manager:                                                                                                                                                                                                                                                                     | John Metzler<br>Min Ko<br>Tao Liu<br>Ronen Cohen                                                                                                                    |                               | Date:       6-Jan-17         Date:       6-Jan-17         Date:       6-Jan-17         Date:       6-Jan-17 |

<sup>\*</sup> Requires layout change to application board.

Alternate 2-Pad Product Placement

## ATSSM4P/M445