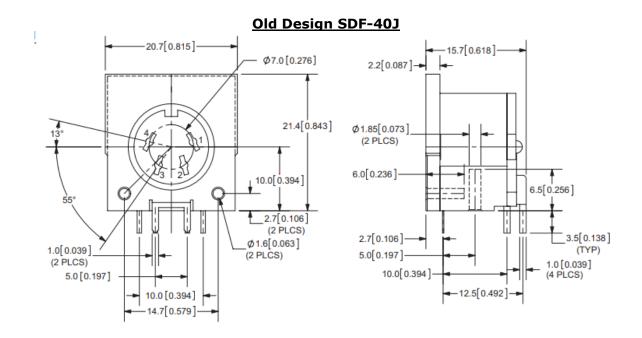

Product(s) Affected: SDF-40J, SDF-50J, SDF-60J, SDF-80J, SDF-130J

**Reason(s) for Change:** Manufacturing build location change.

**Description of Change:** Dimensional and mechanical changes as shown below. Note that PCB layouts have been adjusted to match the new mechanical changes.