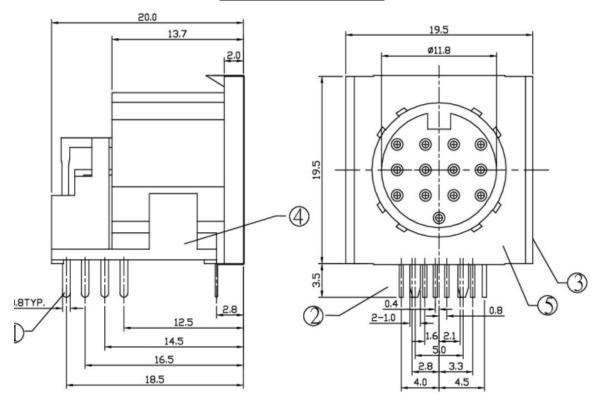

Product(s) Affected: SDF-40J, SDF-50J, SDF-60J, SDF-80J, SDF-130J

**Reason(s) for Change:** Manufacturing build location change.

**Description of Change:** Dimensional and mechanical changes as shown below. Note that PCB layouts have been adjusted to match the new mechanical changes.