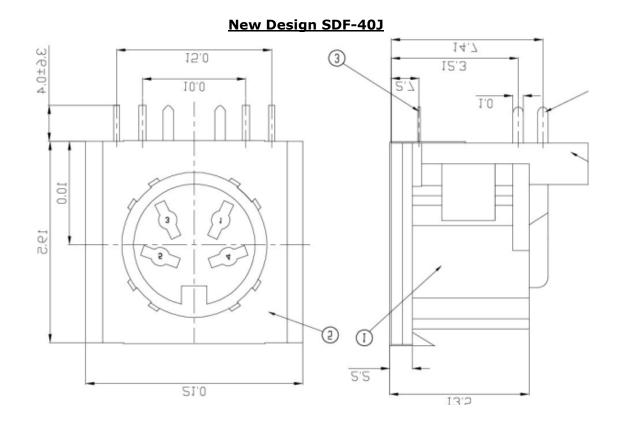

Product(s) Affected: SDF-40J, SDF-50J, SDF-60J, SDF-80J, SDF-130J

**Reason(s) for Change:** Manufacturing build location change.

**Description of Change:** Dimensional and mechanical changes as shown below. Note that PCB layouts have been adjusted to match the new mechanical changes.