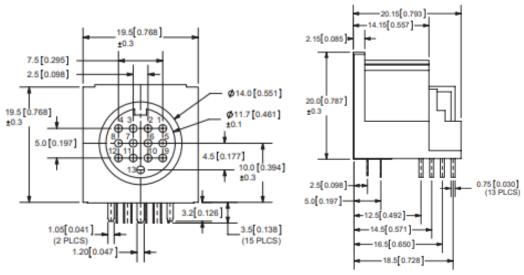

Release Date: 10/01/19

Page 2 of 9

20050 SW 112<sup>th</sup> Ave. Tualatin, Oregon 97062 phone: 800.275.4899 fax: 503.612.2383 www.cuidevices.com



F-723-002 Revision: D Release Date: 10/01/19

Page 3 of 9

20050 SW 112<sup>th</sup> Ave. Tualatin, Oregon 97062 phone: 800.275.4899 fax: 503.612.2383

www.cuidevices.com

### Old Design SDF-60J



### New Design SDF-60J



F-723-002 Revision: D Release Date: 10/01/19

Page 4 of 9

20050 SW 112<sup>th</sup> Ave. Tualatin, Oregon 97062 phone: 800.275.4899 fax: 503.612.2383 www.cuidevices.com

### Old Design SDF-80J



### **New Design SDF-80J**



F-723-002 Revision: D Release Date: 10/01/19

Page 5 of 9

20050 SW 112<sup>th</sup> Ave. Tualatin, Oregon 97062 phone: 800.275.4899 fax: 503.612.2383 www.cuidevices.com

#### Old Design SDF-130J



#### **New Design SDF-130J**



F-723-002 Revision: D Release Date: 10/01/19

Page 6 of 9

20050 SW 112<sup>th</sup> Ave. Tualatin, Oregon 97062 phone: 800.275.4899 fax: 503.612.2383 www.cuidevices.com



F-723-002 Revision: D Release Date: 10/01/19

Page 7 of 9

20050 SW 112<sup>th</sup> Ave. Tualatin, Oregon 97062 phone: 800.275.4899 fax: 503.612.2383 www.cuidevices.com



Affected Date Code: April 1st, 2020

Product Availability: currently available

Additional Information: none

PCN Approval:

Operations/Quality

F-723-002 Revision: D Release Date: 10/01/19

Page 8 of 9

20050 SW 112<sup>th</sup> Ave. Tualatin, Oregon 97062 phone: 800.275.4899 fax: 503.612.2383 www.cuidevices.com

**Product Marketing** 

Release Date: 10/01/19 Page 9 of 9 F-723-002 Revision: D