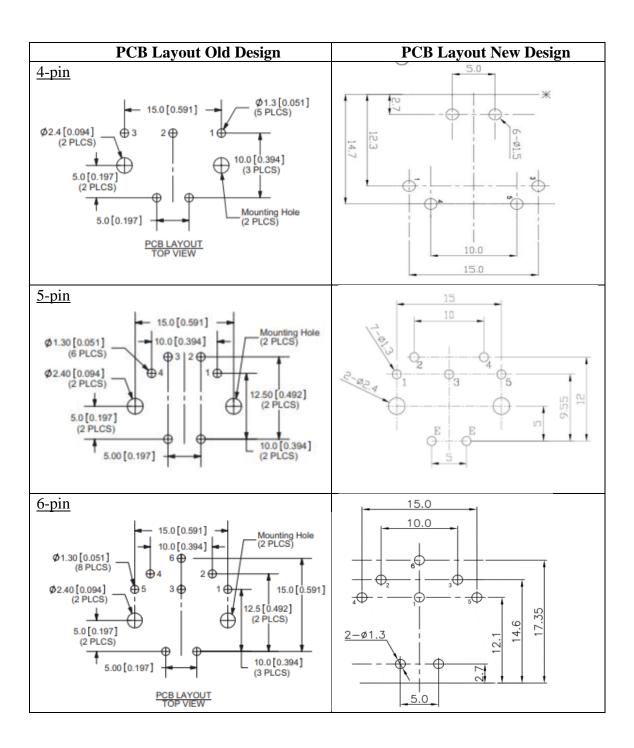

Product(s) Affected: SDF-40J, SDF-50J, SDF-60J, SDF-80J, SDF-130J

**Reason(s) for Change:** Manufacturing build location change.

**Description of Change:** Dimensional and mechanical changes as shown below. Note that PCB layouts have been adjusted to match the new mechanical changes.

### Old Design SDF-60J

### New Design SDF-60J

F-723-002 Revision: D Release Date: 10/01/19

Page 4 of 9

20050 SW 112<sup>th</sup> Ave. Tualatin, Oregon 97062 phone: 800.275.4899 fax: 503.612.2383 www.cuidevices.com