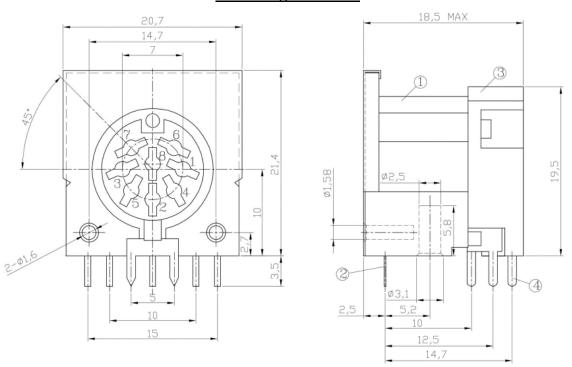

### **New Design SDF-80J**

F-723-002 Revision: D Release Date: 10/01/19

Page 5 of 9

20050 SW 112<sup>th</sup> Ave. Tualatin, Oregon 97062 phone: 800.275.4899 fax: 503.612.2383 www.cuidevices.com