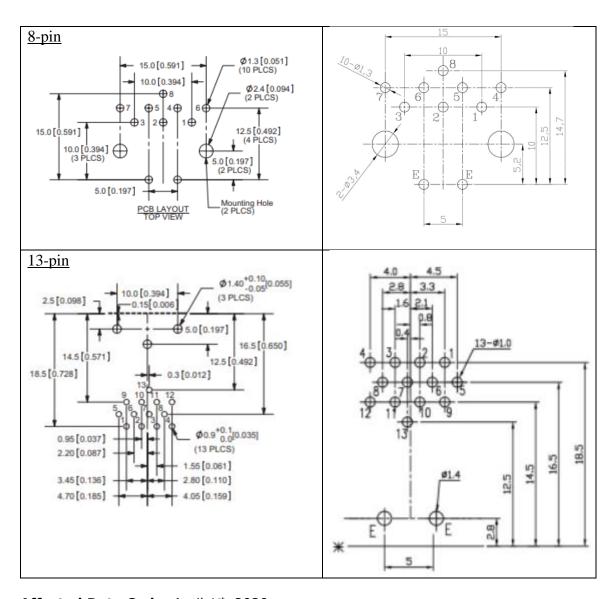

Product(s) Affected: SDF-40J, SDF-50J, SDF-60J, SDF-80J, SDF-130J

**Reason(s) for Change:** Manufacturing build location change.

**Description of Change:** Dimensional and mechanical changes as shown below. Note that PCB layouts have been adjusted to match the new mechanical changes.

### Old Design SDF-80J

### **New Design SDF-80J**

F-723-002 Revision: D Release Date: 10/01/19

Page 5 of 9

20050 SW 112<sup>th</sup> Ave. Tualatin, Oregon 97062 phone: 800.275.4899 fax: 503.612.2383 www.cuidevices.com

#### Old Design SDF-130J

#### **New Design SDF-130J**

F-723-002 Revision: D Release Date: 10/01/19

Page 6 of 9

20050 SW 112<sup>th</sup> Ave. Tualatin, Oregon 97062 phone: 800.275.4899 fax: 503.612.2383 www.cuidevices.com

F-723-002 Revision: D Release Date: 10/01/19