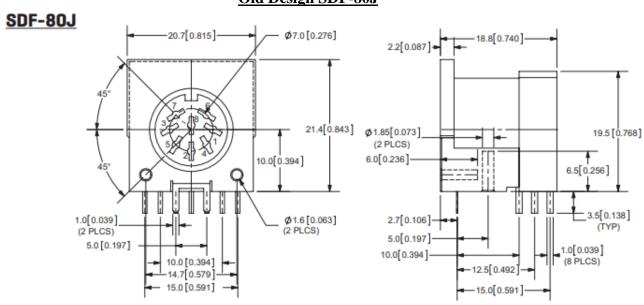

tch the new mechanical changes.

F-723-002 Revision: D Release Date: 10/01/19

Page 1 of 9

20050 SW 112<sup>th</sup> Ave. Tualatin, Oregon 97062 phone: 800.275.4899 fax: 503.612.2383 www.cuidevices.com





F-723-002 Revision: D Release Date: 10/01/19

Page 2 of 9

20050 SW 112<sup>th</sup> Ave. Tualatin, Oregon 97062 phone: 800.275.4899 fax: 503.612.2383 www.cuidevices.com



F-723-002 Revision: D Release Date: 10/01/19

Page 3 of 9

20050 SW 112<sup>th</sup> Ave. Tualatin, Oregon 97062 phone: 800.275.4899 fax: 503.612.2383

www.cuidevices.com

### Old Design SDF-60J



### New Design SDF-60J



F-723-002 Revision: D Release Date: 10/01/19

Page 4 of 9

20050 SW 112<sup>th</sup> Ave. Tualatin, Oregon 97062 phone: 800.275.4899 fax: 503.612.2383 www.cuidevices.com

### Old Design SDF-80J



### **New Design SDF-80J**



F-723-002 Revision: D Release Date: 10/01/19

Page 5 of 9

20050 SW 112<sup>th</sup> Ave. Tualatin, Oregon 97062 phone: 800.275.4899 fax: 503.612.2383 www.cuidevices.com

#### Old Design SDF-130J



#### **New Design SDF-130J**



F-723-002 Revision: D Release Date: 10/01/19

Page 6 of 9

20050 SW 112<sup>th</sup> Ave. Tualatin, Oregon 97062 phone: 800.275.4899 fax: 503.612.2383 www.cuidevices.com



F-723-002 Revision: D Release Date: 10/01/19

Page 7 of 9

20050 SW 112<sup>th</sup> Ave. Tualatin, Oregon 97062 phone: 800.275.4899 fax: 503.612.2383 www.cuidevices.com



Affected Date Code: April 1st, 2020

Product Availability: currently available

Additional Information: none

PCN Approval:

Operations/Quality

F-723-002 Revision: D Release Date: 10/01/19