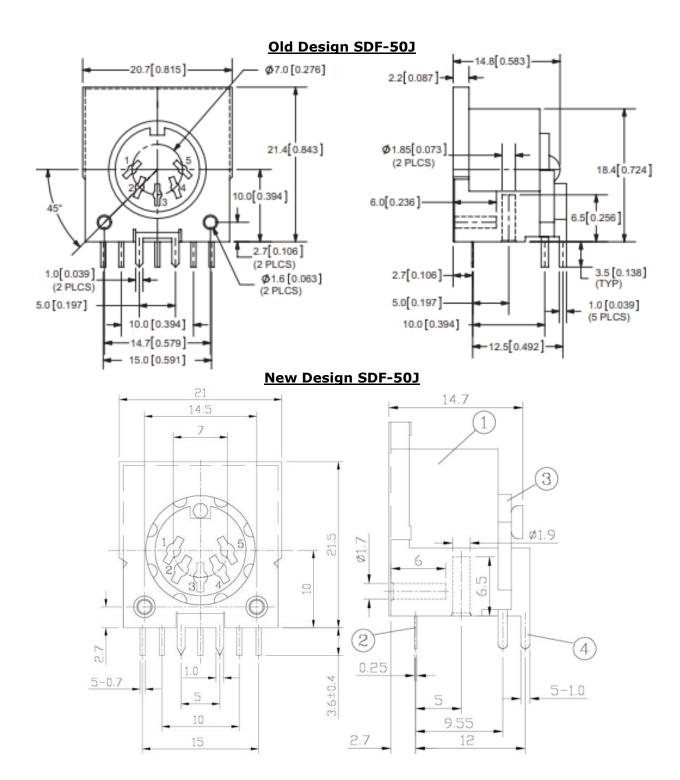

Product(s) Affected: SDF-40J, SDF-50J, SDF-60J, SDF-80J, SDF-130J

**Reason(s) for Change:** Manufacturing build location change.

**Description of Change:** Dimensional and mechanical changes as shown below. Note that PCB layouts have been adjusted to match the new mechanical changes.