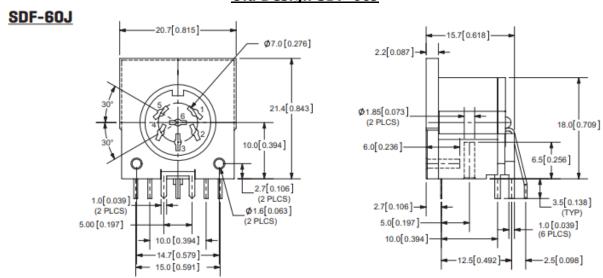

Product(s) Affected: SDF-40J, SDF-50J, SDF-60J, SDF-80J, SDF-130J

**Reason(s) for Change:** Manufacturing build location change.

**Description of Change:** Dimensional and mechanical changes as shown below. Note that PCB layouts have been adjusted to match the new mechanical changes.

### Old Design SDF-60J