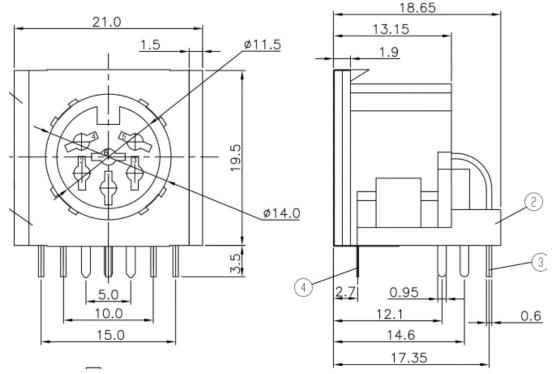

### New Design SDF-60J

F-723-002 Revision: D Release Date: 10/01/19

Page 4 of 9

20050 SW 112<sup>th</sup> Ave. Tualatin, Oregon 97062 phone: 800.275.4899 fax: 503.612.2383 www.cuidevices.com