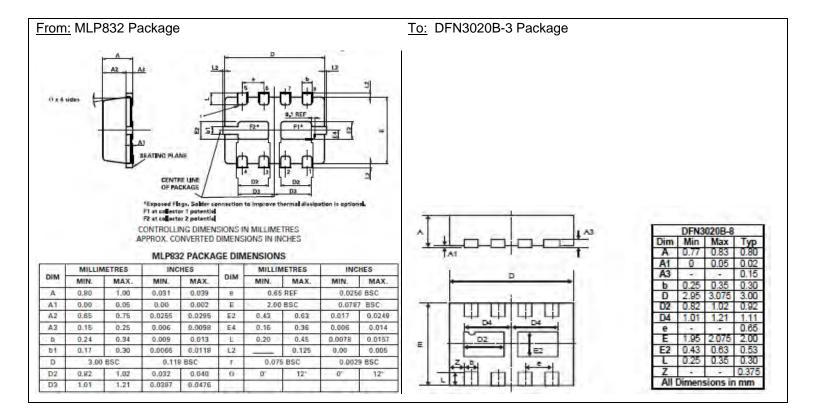

## EOL of MLP332/832 Parts with Proposed Replacements in the DFN2020B-3/3020B-8 Package

| EOL Part Number | EOL<br>Package | New Part Number | New Package |
|-----------------|----------------|-----------------|-------------|
| ZXT1M322TA      | MLP322         | ZXTP717MATA     | DFN2020B-3  |
| ZXT2M322TA      | MLP322         | ZXTP718MATA     | DFN2020B-3  |
| ZXT2M322TC      | MLP322         | ZXTP718MATC     | DFN2020B-3  |
| ZXT3M322TA      | MLP322         | ZXTP720MATA     | DFN2020B-3  |
| ZXT4M322TA      | MLP322         | ZXTP722MATA     | DFN2020B-3  |
| ZXTAM322TA      | MLP322         | ZXTN617MATA     | DFN2020B-3  |
| ZXTBM322TA      | MLP322         | ZXTN618MATA     | DFN2020B-3  |
| ZXTCM322TA      | MLP322         | ZXTN619MATA     | DFN2020B-3  |
| ZXTEM322TA      | MLP322         | ZXTN620MATA     | DFN2020B-3  |
| ZXTDAM832TA     | MLP832         | ZXTD617MCTA     | DFN3020B-8  |
| ZXTDBM832TA     | MLP832         | ZXTD618MCTA     | DFN3020B-8  |
| ZXTDCM832TA     | MLP832         | ZXTD619MCTA     | DFN3020B-8  |
| ZXTD1M832TA     | MLP832         | ZXTD717MCTA     | DFN3020B-8  |
| ZXTD2M832TA     | MLP832         | ZXTD718MCTA     | DFN3020B-8  |
| ZXTD3M832TA     | MLP832         | ZXTD720MCTA     | DFN3020B-8  |
| ZXTDA1M832TA    | MLP832         | ZXTC6717MCTA    | DFN3020B-8  |
| ZXTDA1M832QTA   | MLP832         | ZXTC6717MCQTA   | DFN3020B-8  |
| ZXTDB2M832TA    | MLP832         | ZXTC6718MCTA    | DFN3020B-8  |
| ZXTDB2M832QTA   | MLP832         | ZXTC6718MCQTA   | DFN3020B-8  |
| ZXTDC3M832TA    | MLP832         | ZXTC6719MCTA    | DFN3020B-8  |
| ZXTDE4M832TA    | MLP832         | ZXTC6720MCTA    | DFN3020B-8  |
| ZXTD4591AM832TA | MLP832         | ZXTC4591AMCTA   | DFN3020B-8  |
| ZX3CD1S1M832TA  | MLP832         | ZXTPS717MCTA    | DFN3020B-8  |
| ZX3CD2S1M832TA  | MLP832         | ZXTPS718MCTA    | DFN3020B-8  |
| ZX3CD3S1M832TA  | MLP832         | ZXTPS720MCTA    | DFN3020B-8  |
| ZX3CDBS1M832TA  | MLP832         | ZXTNS618MCTA    | DFN3020B-8  |
| ZXMN2AM832TA    | MLP832         | ZXMN2AMCTA      | DFN3020B-8  |
| ZXMN3AM832TA    | MLP832         | ZXMN3AMCTA      | DFN3020B-8  |
| ZXMC3AM832TA    | MLP832         | ZXMC3AMCTA      | DFN3020B-8  |

## Package Outline for MLP and DFN Packages

Page 4 of 4 Diodes Incorporated www.diodes.com