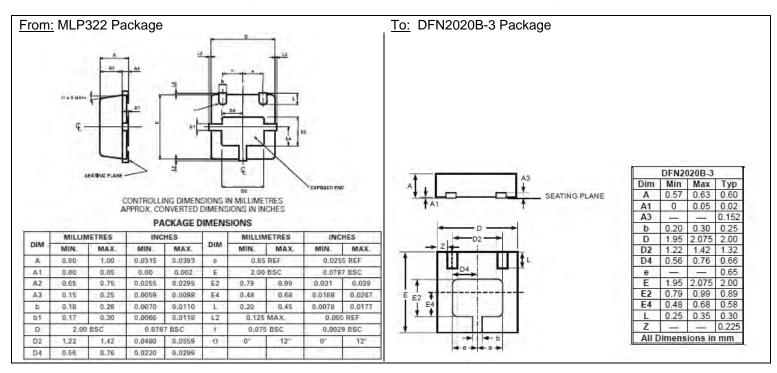

## EOL of MLP332/832 Parts with Proposed Replacements in the DFN2020B-3/3020B-8 Package

| EOL Part Number | EOL<br>Package | New Part Number | New Package |
|-----------------|----------------|-----------------|-------------|
| ZXT1M322TA      | MLP322         | ZXTP717MATA     | DFN2020B-3  |
| ZXT2M322TA      | MLP322         | ZXTP718MATA     | DFN2020B-3  |
| ZXT2M322TC      | MLP322         | ZXTP718MATC     | DFN2020B-3  |
| ZXT3M322TA      | MLP322         | ZXTP720MATA     | DFN2020B-3  |
| ZXT4M322TA      | MLP322         | ZXTP722MATA     | DFN2020B-3  |
| ZXTAM322TA      | MLP322         | ZXTN617MATA     | DFN2020B-3  |
| ZXTBM322TA      | MLP322         | ZXTN618MATA     | DFN2020B-3  |
| ZXTCM322TA      | MLP322         | ZXTN619MATA     | DFN2020B-3  |
| ZXTEM322TA      | MLP322         | ZXTN620MATA     | DFN2020B-3  |
| ZXTDAM832TA     | MLP832         | ZXTD617MCTA     | DFN3020B-8  |
| ZXTDBM832TA     | MLP832         | ZXTD618MCTA     | DFN3020B-8  |
| ZXTDCM832TA     | MLP832         | ZXTD619MCTA     | DFN3020B-8  |
| ZXTD1M832TA     | MLP832         | ZXTD717MCTA     | DFN3020B-8  |
| ZXTD2M832TA     | MLP832         | ZXTD718MCTA     | DFN3020B-8  |
| ZXTD3M832TA     | MLP832         | ZXTD720MCTA     | DFN3020B-8  |
| ZXTDA1M832TA    | MLP832         | ZXTC6717MCTA    | DFN3020B-8  |
| ZXTDA1M832QTA   | MLP832         | ZXTC6717MCQTA   | DFN3020B-8  |
| ZXTDB2M832TA    | MLP832         | ZXTC6718MCTA    | DFN3020B-8  |
| ZXTDB2M832QTA   | MLP832         | ZXTC6718MCQTA   | DFN3020B-8  |
| ZXTDC3M832TA    | MLP832         | ZXTC6719MCTA    | DFN3020B-8  |
| ZXTDE4M832TA    | MLP832         | ZXTC6720MCTA    | DFN3020B-8  |
| ZXTD4591AM832TA | MLP832         | ZXTC4591AMCTA   | DFN3020B-8  |
| ZX3CD1S1M832TA  | MLP832         | ZXTPS717MCTA    | DFN3020B-8  |
| ZX3CD2S1M832TA  | MLP832         | ZXTPS718MCTA    | DFN3020B-8  |
| ZX3CD3S1M832TA  | MLP832         | ZXTPS720MCTA    | DFN3020B-8  |
| ZX3CDBS1M832TA  | MLP832         | ZXTNS618MCTA    | DFN3020B-8  |
| ZXMN2AM832TA    | MLP832         | ZXMN2AMCTA      | DFN3020B-8  |
| ZXMN3AM832TA    | MLP832         | ZXMN3AMCTA      | DFN3020B-8  |
| ZXMC3AM832TA    | MLP832         | ZXMC3AMCTA      | DFN3020B-8  |

## Package Outline for MLP and DFN Packages

Page 4 of 4 Diodes Incorporated www.diodes.com