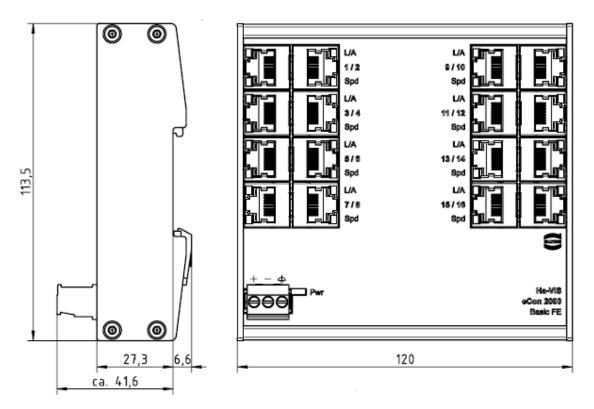

Please not that although the technical characteristics of the slim models are the same when compared to the discontinued Ha-VIS eCon 2160-A, the physical dimensions are different. Please refer to the below picture and technical drawings for the size comparison.

## HARTING Product Termination Notification

Page 2/3

Ha-VIS eCon 2160B-A and Ha-VIS eCon 2160BT-A