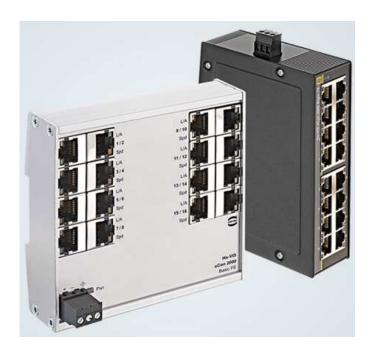

Please not that although the technical characteristics of the slim models are the same when compared to the discontinued Ha-VIS eCon 2160-A, the physical dimensions are different. Please refer to the below picture and technical drawings for the size comparison.

## HARTING Product Termination Notification

Page 3/3

Ha-VIS eCon 3160B-A and Ha-VIS eCon 3160BT-A

The last time buy for the phased out Ha-VIS eCon 2160-A is <u>June 2016</u>, therefore, the product orders must be executed before the end of <u>June 2016</u>.