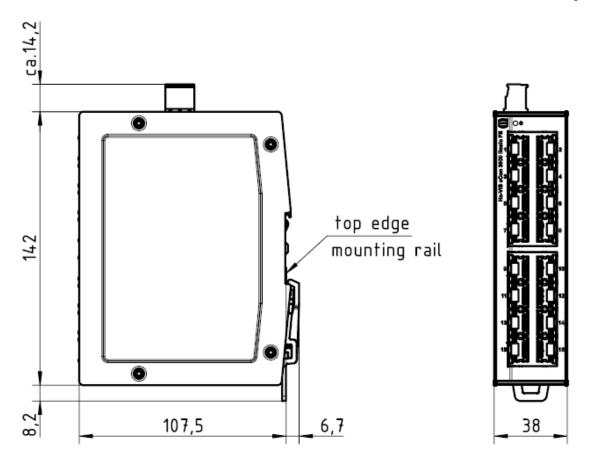

Please not that although the technical characteristics of the slim models are the same when compared to the discontinued Ha-VIS eCon 2160-A, the physical dimensions are different. Please refer to the below picture and technical drawings for the size comparison.

## HARTING Product Termination Notification

Page 3/3

Ha-VIS eCon 3160B-A and Ha-VIS eCon 3160BT-A

The last time buy for the phased out Ha-VIS eCon 2160-A is <u>June 2016</u>, therefore, the product orders must be executed before the end of <u>June 2016</u>.