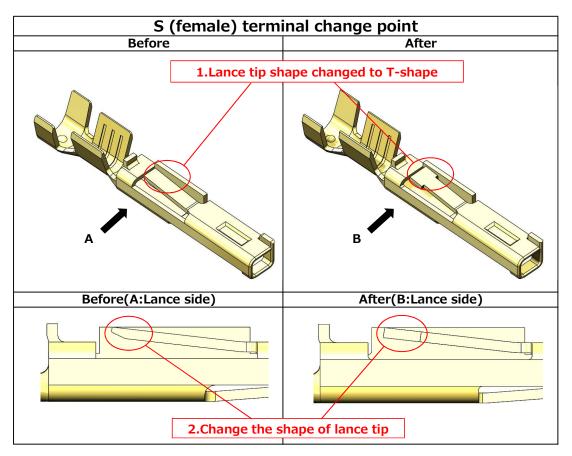

8PCFA | 236-0033-0-00       | PQ50SA2-1618PCFA |  |
| 8    | 236-2029-0-00   | PQ50SA-1822PCFA | 236-0034-0-00       | PQ50SA2-1822PCFA |  |
| 9    | 236-2030-9-00   | PQ50SA-2428PCFA | 236-0037-0-00       | PQ50SA2-2428PCFA |  |
| 10   | 236-2046-9-00   | PQ50S-1822PCA   | 236-0046-0-00       | PQ50S2-1822PCA   |  |
| 11   | 236-2050-6-00   | PQ50S-1822SCA   | 236-0050-0-00       | PQ50S2-1822SCA   |  |
| 12   | 236-2047-1-00   | PQ50S-2428PCA   | 236-0047-0-00       | PQ50S2-2428PCA   |  |
| 13   | 236-2051-9-00   | PQ50S-2428SCA   | 236-0051-0-00       | PQ50S2-2428SCA   |  |
| 14   | 236-2048-4-00   | PQ50SA-1822PCA  | 236-0048-0-00       | PQ50SA2-1822PCA  |  |
| 15   | 236-2049-7-00   | PQ50SA-2428PCA  | 236-0049-0-00       | PQ50SA2-2428PCA  |  |

## **■** [Changes] Shape Change





#### **Acknowledgement**

(Customer → Hirose Electric business representative)

HIROSE ELECTRIC CO., LTD.

# <u>Product Change Notification</u> Request for Your Acknowledgement

We acknowledge the changes and schedule of this notification. Customer's name: Acknowledgement stamp (or signature): HIROSE ELECTRIC CO., LTD. (Cut on this line) PCN2022-07 2022 **Document Receipt** (Customer → Hirose Electric business representative) **Product Change Notification Request for Your Acknowledgement** We received the document concerning the above. Customer's name: Acknowledgment stamp (or signature):