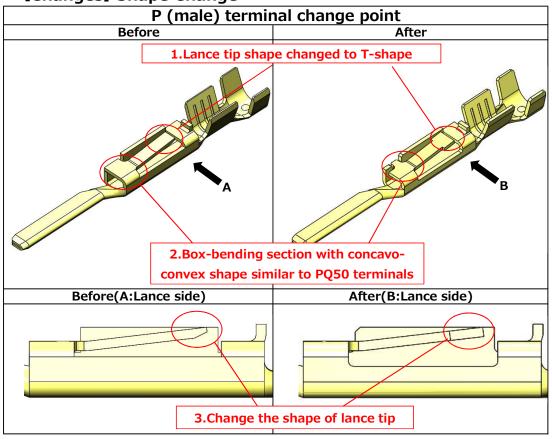

618PCFA | 236-0033-0-00       | PQ50SA2-1618PCFA |  |
| 8    | 236-2029-0-00   | PQ50SA-1822PCFA | 236-0034-0-00       | PQ50SA2-1822PCFA |  |
| 9    | 236-2030-9-00   | PQ50SA-2428PCFA | 236-0037-0-00       | PQ50SA2-2428PCFA |  |
| 10   | 236-2046-9-00   | PQ50S-1822PCA   | 236-0046-0-00       | PQ50S2-1822PCA   |  |
| 11   | 236-2050-6-00   | PQ50S-1822SCA   | 236-0050-0-00       | PQ50S2-1822SCA   |  |
| 12   | 236-2047-1-00   | PQ50S-2428PCA   | 236-0047-0-00       | PQ50S2-2428PCA   |  |
| 13   | 236-2051-9-00   | PQ50S-2428SCA   | 236-0051-0-00       | PQ50S2-2428SCA   |  |
| 14   | 236-2048-4-00   | PQ50SA-1822PCA  | 236-0048-0-00       | PQ50SA2-1822PCA  |  |
| 15   | 236-2049-7-00   | PQ50SA-2428PCA  | 236-0049-0-00       | PQ50SA2-2428PCA  |  |

## **■** [Changes] Shape Change





#### **Acknowledgement**

(Customer → Hirose Electric business representative)

HIROSE ELECTRIC CO., LTD.

# <u>Product Change Notification</u> Request for Your Acknowledgement

We acknowledge the changes and schedule of this notification. Customer's name: Acknowledgement stamp (or signature): HIROSE ELECTRIC CO., LTD. (Cut on this line) PCN2022-07 2022 **Document Receipt** (Customer → Hirose Electric business representative) **Product Change Notification Request for Your Acknowledgement** We received the document concerning the above. Customer's name: Acknowledgment stamp (or signature):