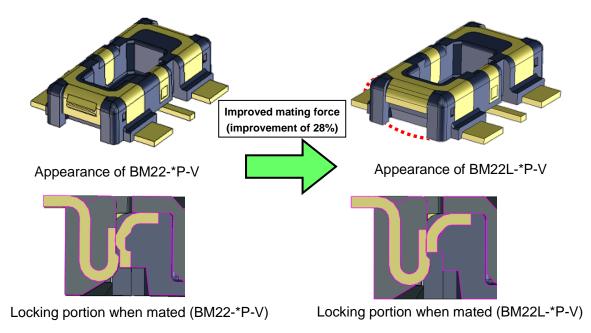

2. Reason of Switchover

Integration of products into BM22L-\*P-V (mating force improved products)

3. Differences Between the Discontinued Product and an Alternative Product

The differences between BM22-\*P-V and BM22L-\*P-V are as follows. Mounting spaces and pattern dimensions are not changed.