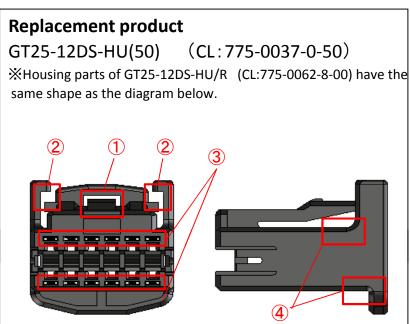

## Attachment1 GT25-12DS-HU Comparison of housing shape

### < Points of Change >

- 1) Hole to shape lock-shape • Hole dimension expanded
- 2) Hole to shape lock guard-shape ••• Hole dimension expanded
- 3 Hole to shape lance-shape • Hole dimension expanded
- 4 Make the corner R-shape

## < Reason for Change >

This is to change to the same shape as the other number of positions to improve productivity. These changes will not affect the performances of the products.