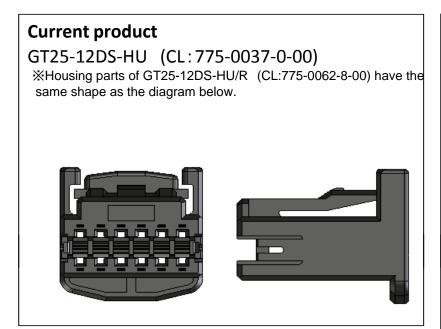

## Attachment1 GT25-12DS-HU Comparison of housing shape

| 1  | Products affected                                                   | ①GT25-12DS-HU (CL:775-0037-0-00)<br>②GT25-12DS-HU/R (CL:775-0062-8-00)                   |
|----|---------------------------------------------------------------------|------------------------------------------------------------------------------------------|
| 2  | Replacement products                                                | ①GT25-12DS-HU(50) (CL:775-0037-0-50)<br>②GT25-12DS-HU/R(50) (CL:775-0062-8-50)           |
| 3  | Classification of change                                            | Material change,Shape change                                                             |
| 4  | Description of change                                               | (1)This is to change resin material of housing.    Current product   Replacement product |
| 5  | Reason for change                                                   | For improving toughness of housing parts and productivity                                |
| 6  | Date of final reception of orders for the current product           | February 28, 2018                                                                        |
| 7  | Date of first reception of<br>orders for the replacement<br>product | August 1, 2017                                                                           |
| 8  | Date of first shipment of the replacement product                   | April 27, 2018                                                                           |
| 11 | Date of your acknowledgement                                        | By January 31, 2018                                                                      |