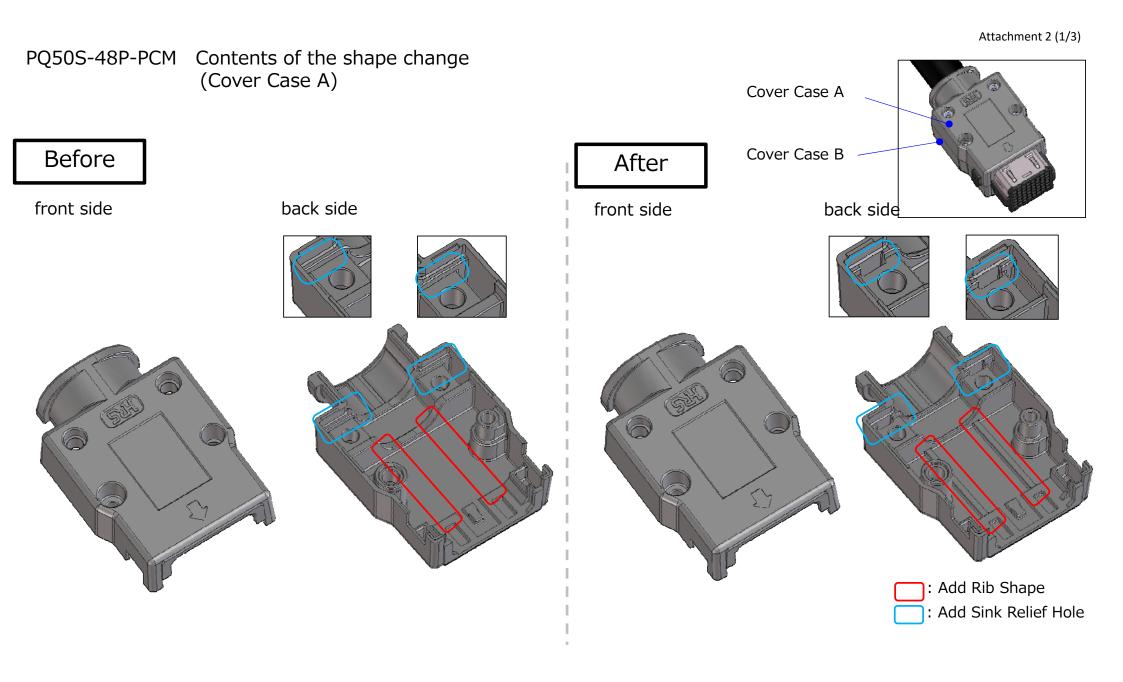

In the absence of a response by this date, please be advised that replacement product that described above will be delivered. If you should have any questions, please feel free to contact a Hirose business representative.

Attachment 2 (2/3) PQ50S-48P-PCM Contents of the shape change (Cover Case B) Cover Case A Cover Case B Before After Front side Back side Front side Back side Add Rib Shape : Add Sink Relief Hole : Fill in