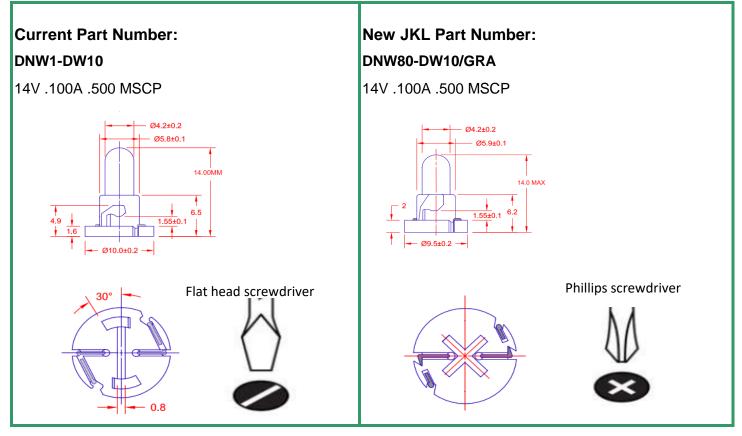

**REASON FOR NOTICE:** 

This item has been replaced by a new design that is a drop in replacement (form-fit-function).

The old base bottom is designed to be installed with a flathead screwdriver.

The new base bottom is designed to be installed with a Phillips screwdriver.