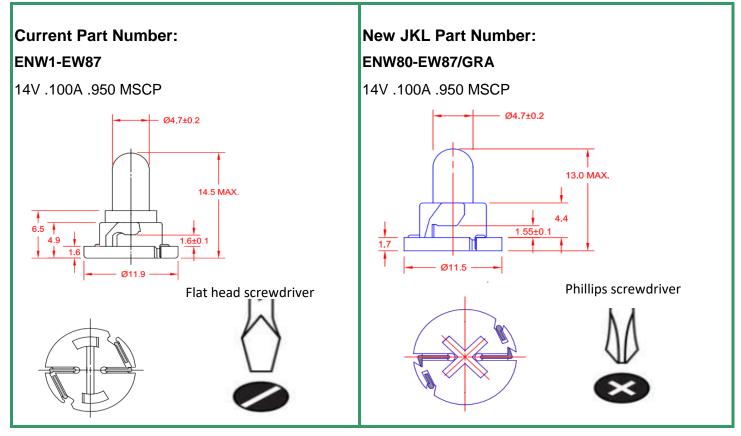

REASON FOR NOTICE:

This item has been replaced by a new design that is a drop in replacement (form-fit-function).

The old base bottom is designed to be installed with a flathead screwdriver.

The new base bottom is designed to be installed with a Phillips screwdriver.