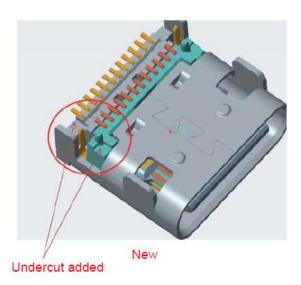

See the pictures below for more details.

Undercut was added to help molding process and prevent defects.

Grounding plate thickness was modified to help increase the thickness of the molding material.

Please contact your sales representative with any questions.