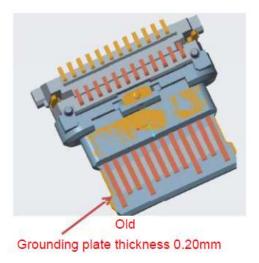

See the pictures below for more details.

Undercut was added to help molding process and prevent defects.

Grounding plate thickness was modified to help increase the thickness of the molding material.

Please contact your sales representative with any questions.