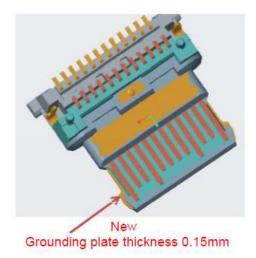

See the pictures below for more details.

Undercut was added to help molding process and prevent defects.

Grounding plate thickness was modified to help increase the thickness of the molding material.

Please contact your sales representative with any questions.