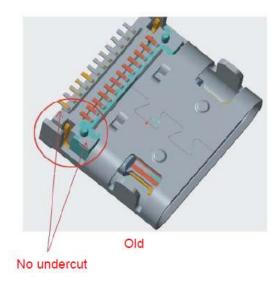

See the pictures below for more details.

Undercut was added to help molding process and prevent defects.

Grounding plate thickness was modified to help increase the thickness of the molding material.

Please contact your sales representative with any questions.