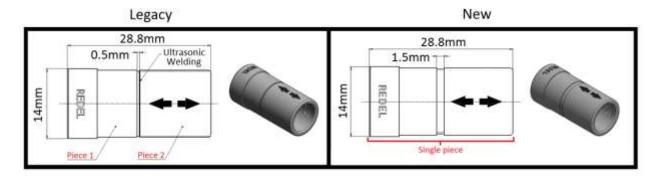

#### **Details:**

The PR\_ model receptacle housing molds in the REDEL 1P Series have been updated, eliminating the need for ultrasonically joining two separate pieces. The 0.5mm ultrasonic weld band width is replaced with a 1.5mm band width, otherwise all other dimensions remain the same.