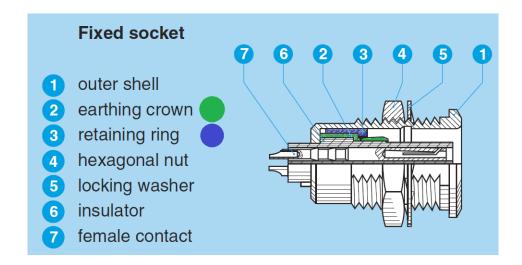

## **Details:**

Items 2 and 3 in the below example fixed socket sketch will now be made with a single piece. The materials and plating will be the same. Sizes affected are 00, 0B/0S, 1B/1S and 2B/2S.