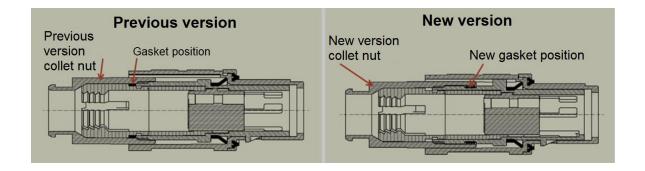

## **Details:**

The gasket position is changing as per the attached sketch. The dimensions of the collet nut and collet have also changed.

The parent level part numbers will remain the same, although the affected inner component part numbers will change. The older version product will remain available upon request.