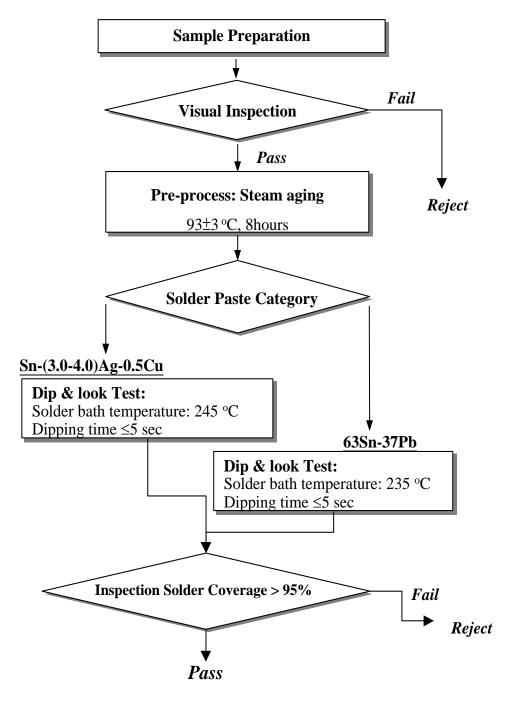

#### **3-3. SOLDERABILITY TEST FLOW**

4. RESULTS:

#### 4-2. SOLDERABILITY TEST RESULTS:

#### **Matte Sn Plating**

| Plating Material      | Matte Sn    |                      |  |
|-----------------------|-------------|----------------------|--|
| Solder Paste Material |             | Sn-(3.0-4.0)Ag-0.5Cu |  |
| INSPECTION            | 0/5 0/5 0/5 |                      |  |

#### FAIL / SAMPLE SIZE

| Plating Material      | Matte Sn    |  |
|-----------------------|-------------|--|
| Solder Paste Material | 63Sn-37Pb   |  |
| INSPECTION            | 0/5 0/5 0/5 |  |

FAIL / SAMPLE SIZE