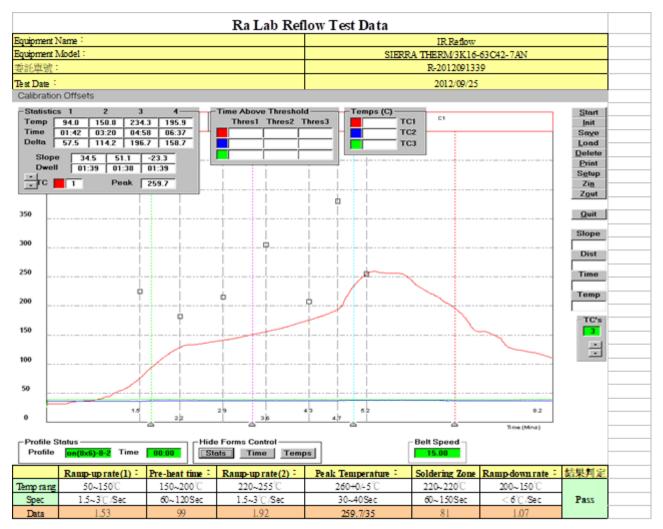

#### **3-2-1. REFLOW PROFILE:**

Note 1: Subject the samples to 3 cycles of the above defined reflow conditions

Note 2: Time  $25^{\circ}$ C to peak temperature: 8 minutes max.

Note 3: The time between reflows shall be 5 minutes minimum and 40 minutes maximum.