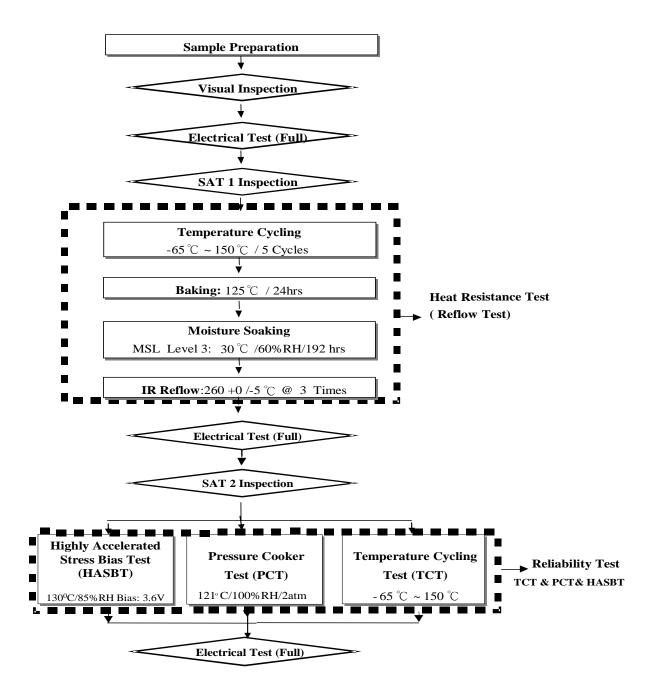

#### 3. QUALIFICATION ITEMS, TEST CONDITION AND FLOW: **3-1. QUALIFICATION ITEMS:**

| Test Item                             | Reference   | Test Condition                                        |
|---------------------------------------|-------------|-------------------------------------------------------|
| 1. Heat Resistance Test:              | JEDEC       | MSL: Follow JEDEC MSL Level 3                         |
| Reflow Test                           | J-STD-020   | (30°C/60%RH, 192hrs)                                  |
| 2. Pressure Cooker Test               | JESD22-A102 | 121°C/100%RH/2 atm                                    |
| 3.Temperature Cycling Test            | JESD22-A104 | -65°C ~ 150°C                                         |
| 4. Highly Accelerated Temperature and | JESD22-A110 | 130°C/85% RH, Bias: 3.6V                              |
| Humidity Stress Test                  | JESD22-AII0 | 150 C7 85% KH, Blas. 5.0V                             |
|                                       |             | $\blacksquare$ Steam aging 8hrs & Dipping Time $\leq$ |
| 5. Solderability Test                 | JESD22-B102 | 5sec                                                  |
| 5. Solderability rest                 |             | ■ Sn-Ag-Cu solder paste: 245°C                        |
|                                       |             | ■ Sn-Pb solder paste: 235°C                           |

\*Perform SAT examination before and after Preconditioning per JESD22-A112.

#### 3-2. HEAT RESISTANT TEST (REFLOW TEST) AND RELIABILITY TEST FLOW

#### **3-2-1. REFLOW PROFILE:**

Note 1: Subject the samples to 3 cycles of the above defined reflow conditions

Note 2: Time  $25^{\circ}$ C to peak temperature: 8 minutes max.

Note 3: The time between reflows shall be 5 minutes minimum and 40 minutes maximum.

#### **3-2-2. CRITERIA:**

LTPD= 3%, PCT 96 hours and TCT 500 cycles & HASBT 96 hours.

#### **3-2-3. REFERENCE SPECIFICATION:**

5650-0901: ASSEMBLY RELIABILITY QUALIFICATION SPEC

#### 4-1. HEAT RESISTANCE TEST and RELIABILITY TEST RESULTS:

| PRODUCT      | 6124L      |              |            |
|--------------|------------|--------------|------------|
| LOT#         | 8A10440D-4 | LOT#         | 8A10440D-4 |
| DATE CODE    | X1247      | DATE CODE    | X1247      |
| SAT 1        | 0/22       | SAT 1        | 0/22       |
| PRECON       | 0/250      | PRECON       | 0/250      |
| SAT 2        | 0/22       | SAT 2        | 0/22       |
| PCT 96 HRS   | 0/77       | PCT 96 HRS   | 0/77       |
| TCT 500 CYC  | 0/77       | TCT 500 CYC  | 0/77       |
| HASBT 96 HRS | 0/77       | HASBT 96 HRS | 0/77       |