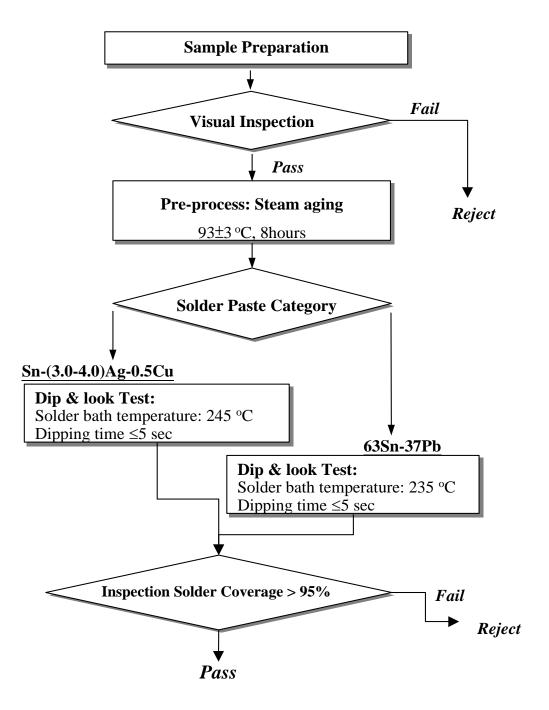

#### **3-3. SOLDERABILITY TEST FLOW**

4. RESULTS:

#### 4-2. SOLDERABILITY TEST RESULTS:

#### **Matte Sn Plating**

| Plating Material      | Matte Sn    |                      |  |
|-----------------------|-------------|----------------------|--|
| Solder Paste Material |             | Sn-(3.0-4.0)Ag-0.5Cu |  |
| INSPECTION            | 0/5 0/5 0/5 |                      |  |

#### FAIL / SAMPLE SIZE

| Plating Material      | Matte Sn    |  |
|-----------------------|-------------|--|
| Solder Paste Material | 63Sn-37Pb   |  |
| INSPECTION            | 0/5 0/5 0/5 |  |

FAIL / SAMPLE SIZE