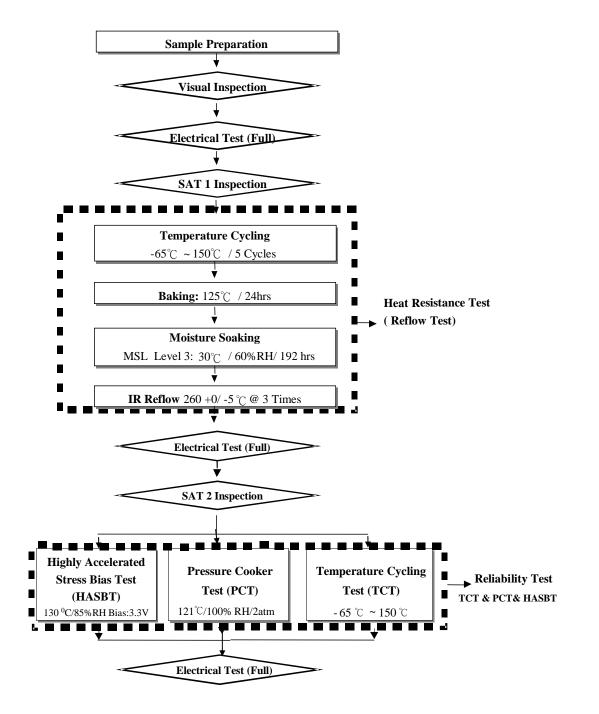

#### **3-1. QUALIFICATION ITEMS:**

| Test Item                             | Reference   | Test Condition                                        |
|---------------------------------------|-------------|-------------------------------------------------------|
| 1. Heat Resistance Test:              | JEDEC       | MSL: Follow JEDEC MSL Level 3                         |
| Reflow Test                           | J-STD-020   | (30°C/60%RH, 192hrs)                                  |
| 2. Pressure Cooker Test               | JESD22-A102 | 121°C/100%RH/2 atm                                    |
| 3.Temperature Cycling Test            | JESD22-A104 | -65°C ~50°C                                           |
| 4. Highly Accelerated Temperature and | JESD22-A110 | 130°C/85% RH, Bias: 3.3V                              |
| Humidity Stress Test                  | JESD22-A110 | 130 C7 83% KH, Blas: 5.5 V                            |
|                                       |             | $\blacksquare$ Steam aging 8hrs & Dipping Time $\leq$ |
| 5. Solderability Test                 | JESD22-B102 | 5sec                                                  |
|                                       |             | ■ Sn-Ag-Cu solder paste: 245°C                        |
|                                       |             | ■ Sn-Pb solder paste: 235°C                           |

\*Perform SAT examination before and after Preconditioning per JESD22-A112.

#### 3-2. HEAT RESISTANT TEST (REFLOW TEST) AND RELIABILITY TEST FLOW

#### **3-2-1. REFLOW PROFILE:**

Note 1: Subject the samples to 3 cycles of the above defined reflow conditions

Note 2: Time  $25^{\circ}$ C to peak temperature: 8 minutes max.

Note 3: The time between reflows shall be 5 minutes minimum and 40 minutes maximum.

#### **3-2-2. CRITERIA:**

LTPD= 3%, PCT 96 hours and TCT 500 cycles & HASBT 96 hours.

#### **3-2-3. REFERENCE SPECIFICATION:**

5650-0901: ASSEMBLY RELIABILITY QUALIFICATION SPEC

#### 4-1. HEAT RESISTANCE TEST and RELIABILITY TEST RESULTS:

| PRODUCT      | 6691E      |              |            |
|--------------|------------|--------------|------------|
| LOT#         | 7A495400C1 | LOT#         | 7A495400C1 |
| DATE CODE    | X1225      | DATE CODE    | X1225      |
| SAT 1        | 0/22       | SAT 1        | 0/22       |
| PRECON       | 0/250      | PRECON       | 0/250      |
| SAT 2        | 0/22       | SAT 2        | 0/22       |
| PCT 96 HRS   | 0/77       | PCT 96 HRS   | 0/77       |
| TCT 500 CYC  | 0/77       | TCT 500 CYC  | 0/77       |
| HASBT 96 HRS | 0/77       | HASBT 96 HRS | 0/77       |