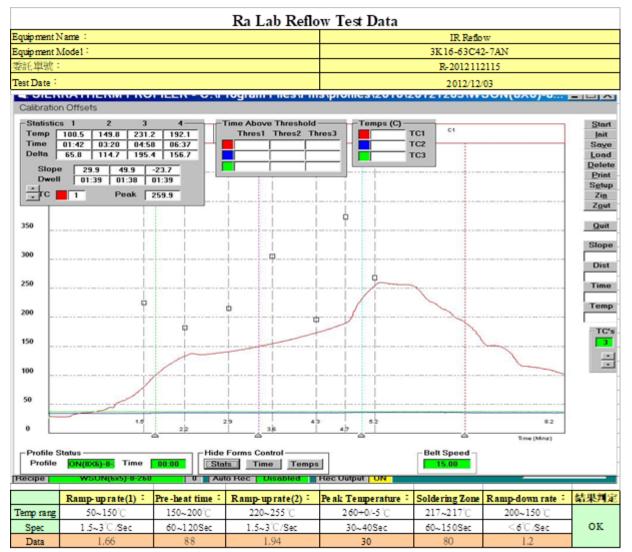

#### **3-2-1. REFLOW PROFILE:**

Note 1: Subject the samples to 3 cycles of the above defined reflow conditions

Note 2: Time  $25^{\circ}$ C to peak temperature: 8 minutes max.

Note 3: The time between reflows shall be 5 minutes minimum and 40 minutes maximum.

#### **3-2-2. CRITERIA:**

LTPD= 3%, PCT 96 hours and TCT 500 cycles & HASBT 96 hours.