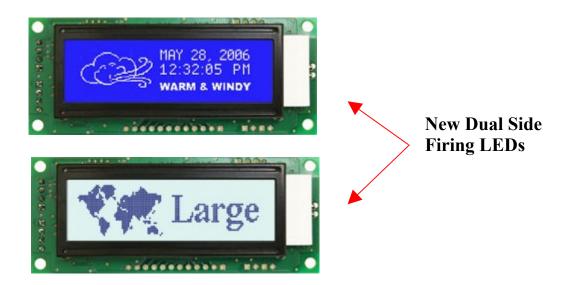

## **Reason for Change:**

Our LCD display manufacturer has updated the 12232-SM graphic displays with new dual side firing, longer lasting backlight LEDs.

# **Product Change:**

The LCD display remains almost exactly the same; the only change is the backlight LEDs used. Please see below.