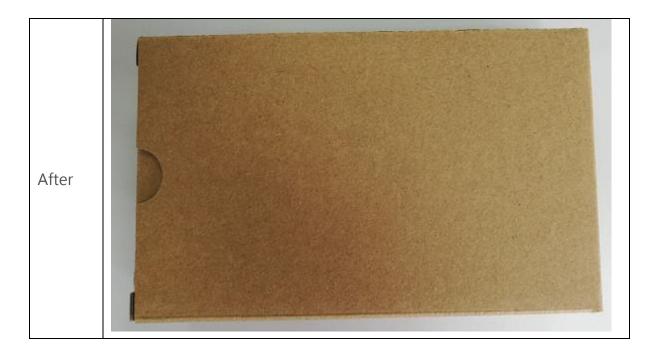

## Product Change Notice : MEAN WELL G3 Family is Changed to Kraft Box Packing

Date : 2020/01/13 By Benson Guo/ Product Manager benson@meanwell.com

The G3 family, RS / RD / RID / RT / RQ series, has always been the first choice for multi-output high CP value industrial control power supply, reaching annual sales of over 5 million units. Such a large sales volume arouses our awareness of its packaging materials. Thus, the previous color packaging box of the G3 family is replaced with Kraft box (Figure 1), which can effectively reduce the wastewater and ink due to printing. Through this product packing change, MEAN WELL practices our commitment to environmental protection.

Figure 1

| Model                     | Upgraded date | Lot. No. |
|---------------------------|---------------|----------|
| RS-15/25/35/50/75/100/150 | 2019/12/10    | Y2001A   |
| RD-35/50/65/85/125        | 2019/12/10    | Y2001A   |
| RID-50/65/85/125          |               |          |
| RT-50/65/85/125           | 2019/12/10    | Y2001A   |
| RQ-50/65/85/125           | 2019/12/10    | Y2001A   |