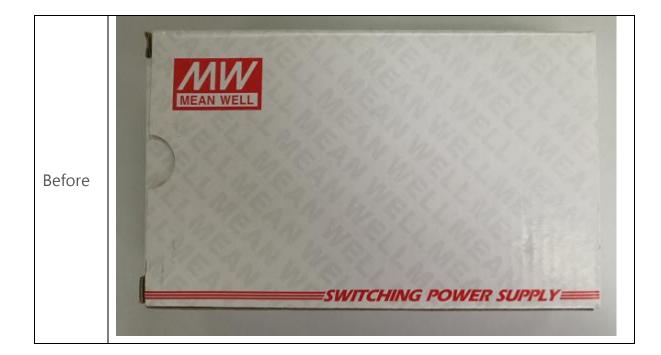

## Product Change Notice : MEAN WELL G3 Family is Changed to Kraft Box Packing

Date : 2020/01/13 By Benson Guo/ Product Manager benson@meanwell.com

The G3 family, RS / RD / RID / RT / RQ series, has always been the first choice for multi-output high CP value industrial control power supply, reaching annual sales of over 5 million units. Such a large sales volume arouses our awareness of its packaging materials. Thus, the previous color packaging box of the G3 family is replaced with Kraft box (Figure 1), which can effectively reduce the wastewater and ink due to printing. Through this product packing change, MEAN WELL practices our commitment to environmental protection.

Figure 1

| Model                     | Upgraded date | Lot. No. |
|---------------------------|---------------|----------|
| RS-15/25/35/50/75/100/150 | 2019/12/10    | Y2001A   |
| RD-35/50/65/85/125        | 2019/12/10    | Y2001A   |
| RID-50/65/85/125          |               |          |
| RT-50/65/85/125           | 2019/12/10    | Y2001A   |
| RQ-50/65/85/125           | 2019/12/10    | Y2001A   |