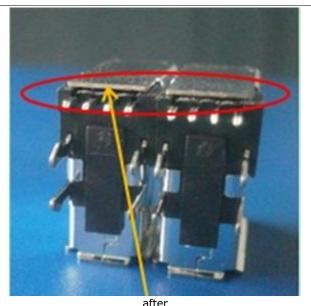

The purpose of this letter is to inform you that we plan to change 67329 USB A Plug plating method from hang plating to reel to reel plating to improve yield in process, the change is targeted to implemented on 2015-02-28. We have done 8h/12h/24h salt spray test for this change and confirmed no impact. the part list is as enclosed.