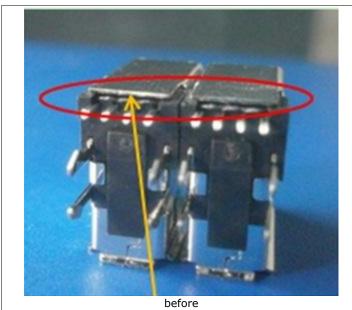

The purpose of this letter is to inform you that we plan to change 67329 USB A Plug plating method from hang plating to reel to reel plating to improve yield in process, the change is targeted to implemented on 2015-02-28. We have done 8h/12h/24h salt spray test for this change and confirmed no impact. the part list is as enclosed.