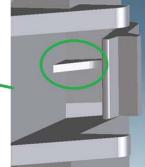

## After Change

New product will have a small strengthening gusset behind the latch.

**Product Change Notification (PCN)** 

You may address any technical inquiries regarding this PCN by sending E-mail to pcn\_coordinator@molex.com or your Local Sales Engineer.