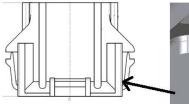

## Before Change

Current parts do not have a strengthening gusset behind the latch.