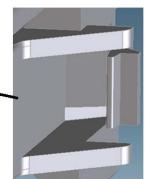

## Before Change

Current parts do not have a strengthening gusset behind the latch.