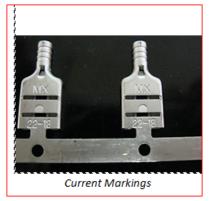

## Before Change

## After Change

Added-Tab Thickness "32" & Tab Size on all (3) Parts

**Product Change Notification (PCN)** 

You may address any technical inquiries regarding this PCN by sending E-mail to pcn\_coordinator@molex.com or your Local Sales Engineer.