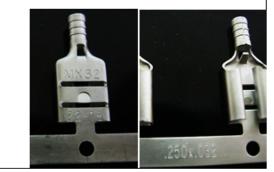

## Before Change

## After Change

Added-Tab Thickness "32" & Tab Size on all (3) Parts

**Product Change Notification (PCN)** 

You may address any technical inquiries regarding this PCN by sending E-mail to pcn\_coordinator@molex.com or your Local Sales Engineer.