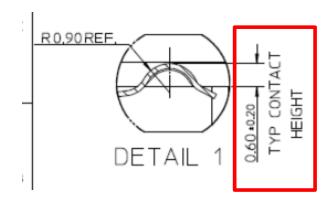

## RELEASED

Molex, LLC 2222 Wellington Court Lisle, IL 60532 TEL: 630-969-4747 www.molex.com

Old Contact Height Specification = 0.60+/-0.20mm New Contact Height Specification = 0.60+0.25/-0.20mm