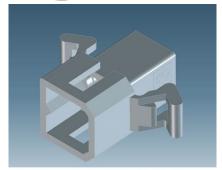

### After Change

The replacement parts will have the pre-bent ear option as shown. This will be a drop in replacement.