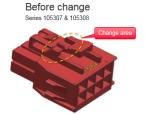

### Before Change

Change Nano-Fit receptacle to enhance structure of change area, no impact for fit or function.